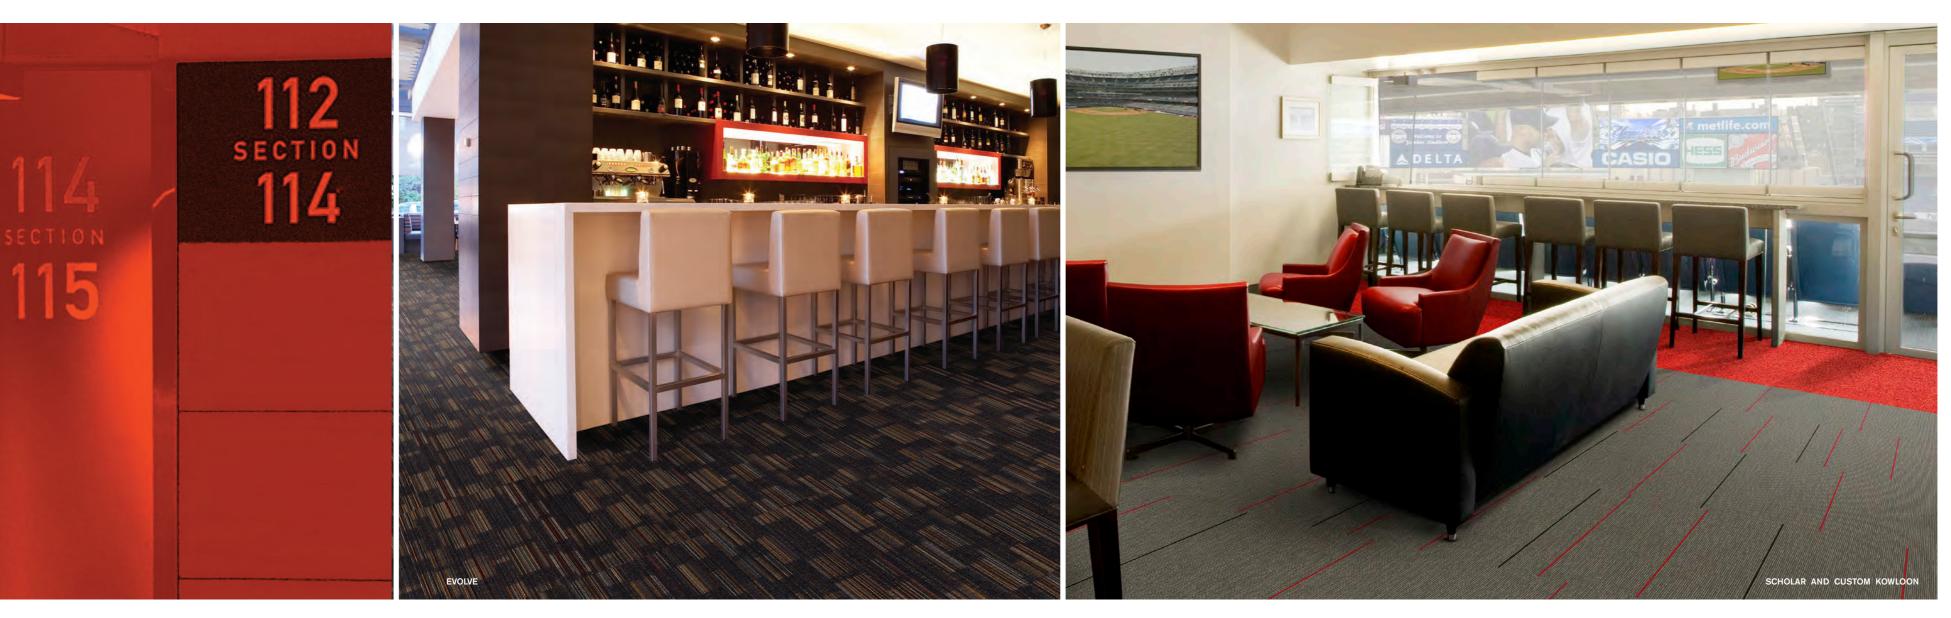

## SPORT & RECREATION

#### Team Spirit

Whether you're cheering on the home team or simply socializing with a few thousand of your closest friends, sports venues are bringing together the thrill of live action with the comfortable accommodations of home.

Well appointed stadium suites join forces with spacious and lively club lounges to score an unequaled atmosphere of good times and comradery.

Whether it's simply stated textures or bold, boisterous patterns, our multitude of standard and customizable products easily allows you to incorporate your logo, your colors, and your limitless team spirit.