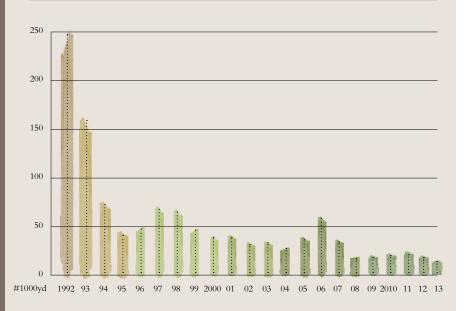

### Material Usage

Since 1992, the amount of waste we've sent to the landfill has been reduced by more than 80 percent. We're aggressively working toward our **ultimate goal of zero waste** to landfill without reducing quality.

#### J+J FLOORING GROUP LANDFILL ELIMINATION

#### **10X REDUCTION IN LANDFILL WASTE**

Please see our Sustainability Progress Report at jiflooringgroup.com for more information on our environmental initiatives.