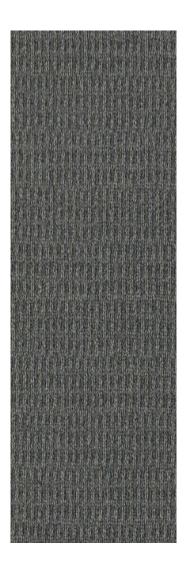

## Merge III | 3522 on PremierBac® Plus

Merge III features a mid-scale pattern that creates a soft vertical movement.

Manufacturer/Brand J+J Flooring Group

MasterFormat Number 09 68 16 Sheet Carpeting