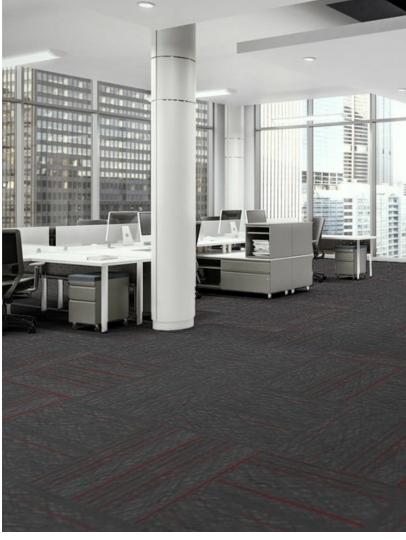

## kinetex Z Factor | 1844

Modular

| Product Specifications |                               |  |
|------------------------|-------------------------------|--|
| Construction           | Textile Composite             |  |
| Backing                | Kinetex Felt Cushion          |  |
| Dye Method             | Solution Dyed                 |  |
| Wear Layer             | Polyester - Applied Pattern   |  |
| Pattern Repeat         | N/A                           |  |
| Total Weight           | 4.5 oz - 5.2 oz/ square foot  |  |
| Total Thickness        | .205 inches                   |  |
| Dimensions:            | 18" x 36" modules             |  |
| Standard Adhesive      | Kinetex Adhesive              |  |
| Packaging              | 16 modules per box (72 sq.ft) |  |
| Standard Warranties    | Kinetex Adhesive<br>Kinetex   |  |
| Special Technologies   |                               |  |
| Kinetex ProTex®        | Standard                      |  |

Installation Methods: Parquet, Herringbone, Basketweave, Brick, Ashlar

2860 Report