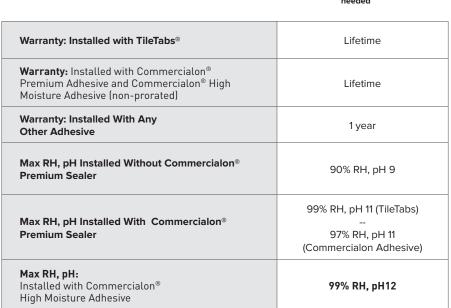

No moisture mitigation needed

No moisture mitigation

needed

Warranty: Installed with TileTabs® 10 years (5mm only) Warranty: Installed With Commercialon® 10 years Premium Adhesive (non-prorated) Warranty: Installed With Any 1 year Other Adhesive Max RH, pH Installed Without Sealer 90% RH, pH 9 99% RH, pH 11 (TileTabs, 5mm) Max RH, pH Installed With Commercialon® 97% RH, pH 11 **Premium Sealer** (Commercialon Adhesive, 2.5mm, 3mm) Max RH, pH: Installed with Commercialon® 99% RH, pH12 High Moisture Adhesive