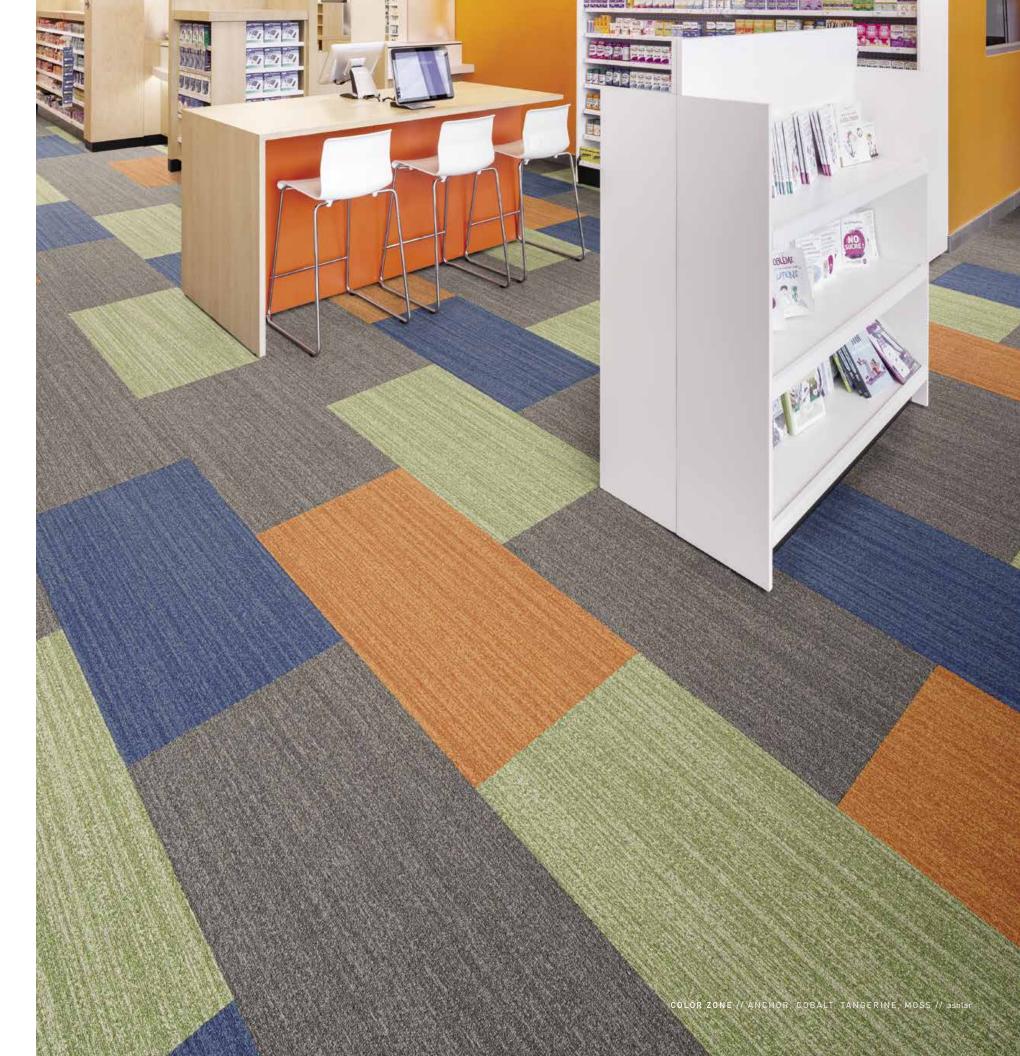

#### THERE IS AN ART AND PSYCHOLOGY TO COLOR.

The right kick of color allows us to walk into a space and feel happy – or energized – or relaxed and recharged. Color Zone lets you express all your moods with 24 harmonious blends of shade and tint. Its organic striations vary in color value in the movement across 24" x 24" and 18"x 36" tiles. The positive energy of red, uplifting yellow, playful tangerine and light-hearted purple join refreshing greens, blues and neutrals in this dynamic design palette.