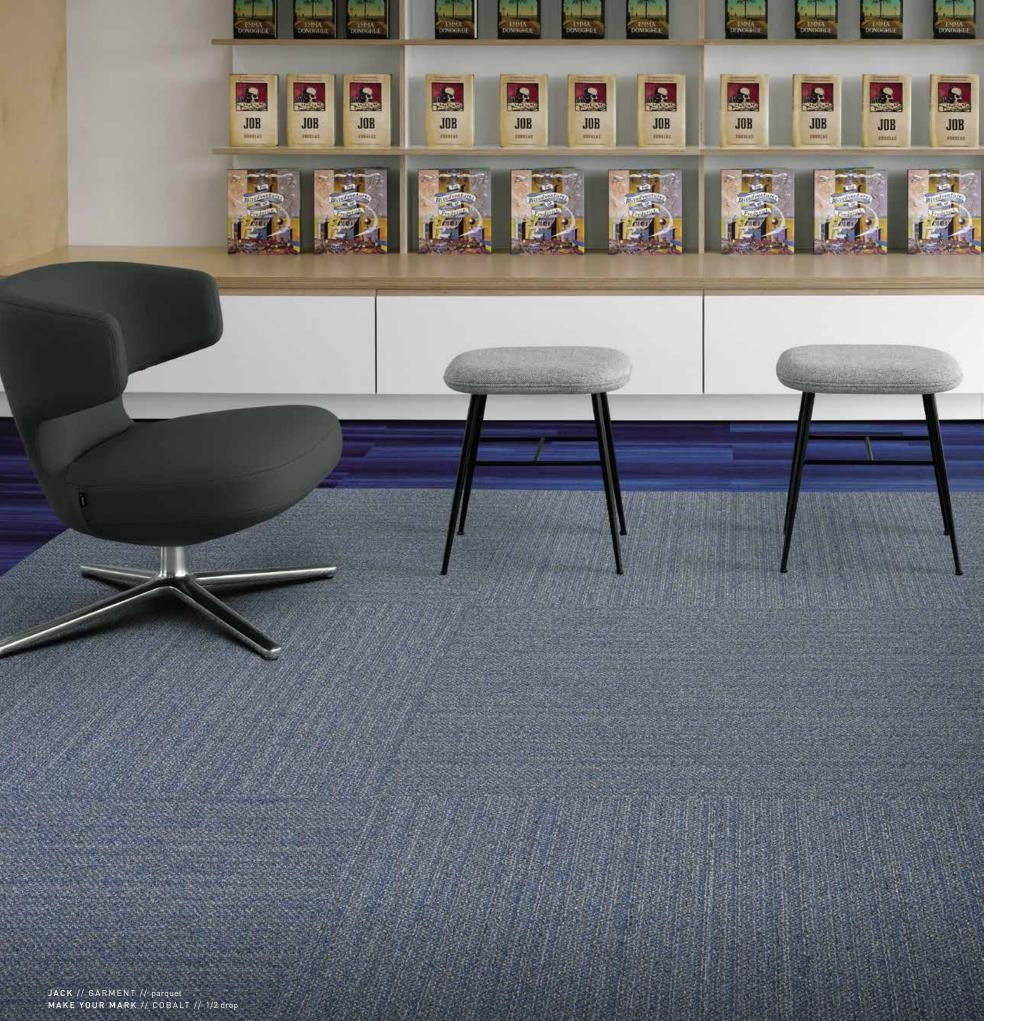

### JACK

#### JACK TAKES ITS CUE FROM THE FLAWLESS DETAIL FOUND IN CLASSIC MENSWEAR.

Featuring the cut and feel of a pinstripe with a hint of a houndstooth, each color of Jack has a fine denier silver yarn that adds a subtle sparkle and a black yarn that creates a salt and pepper texture. Available as a 12"x 48" tile in 12 fashion-forward colors.

7914 jack | 3419 vest 7715 smolder | 2480 ash V5011 timeless | 1060 inheritance

7914 jack | 3427 notch V5020 power play | 1080 knowledge 7084 narrative II | haiku 3073

7914 jack | 3430 fitting 7914 jack | 3431 suit V5003 tatami | 1023 zen

7081 bouclé | 2710 tweed 7914 jack | 3425 seam 7585 stria | 2747 kashmir

7914 jack | 3423 hem 7914 jack | 3422 tie V5011 timeless | 1062 estate V5011 timeless | 1060 inheritance

7479 color zone | 3371 grape 7914 jack | 3424 facing V5012 make your mark | 1071 iris