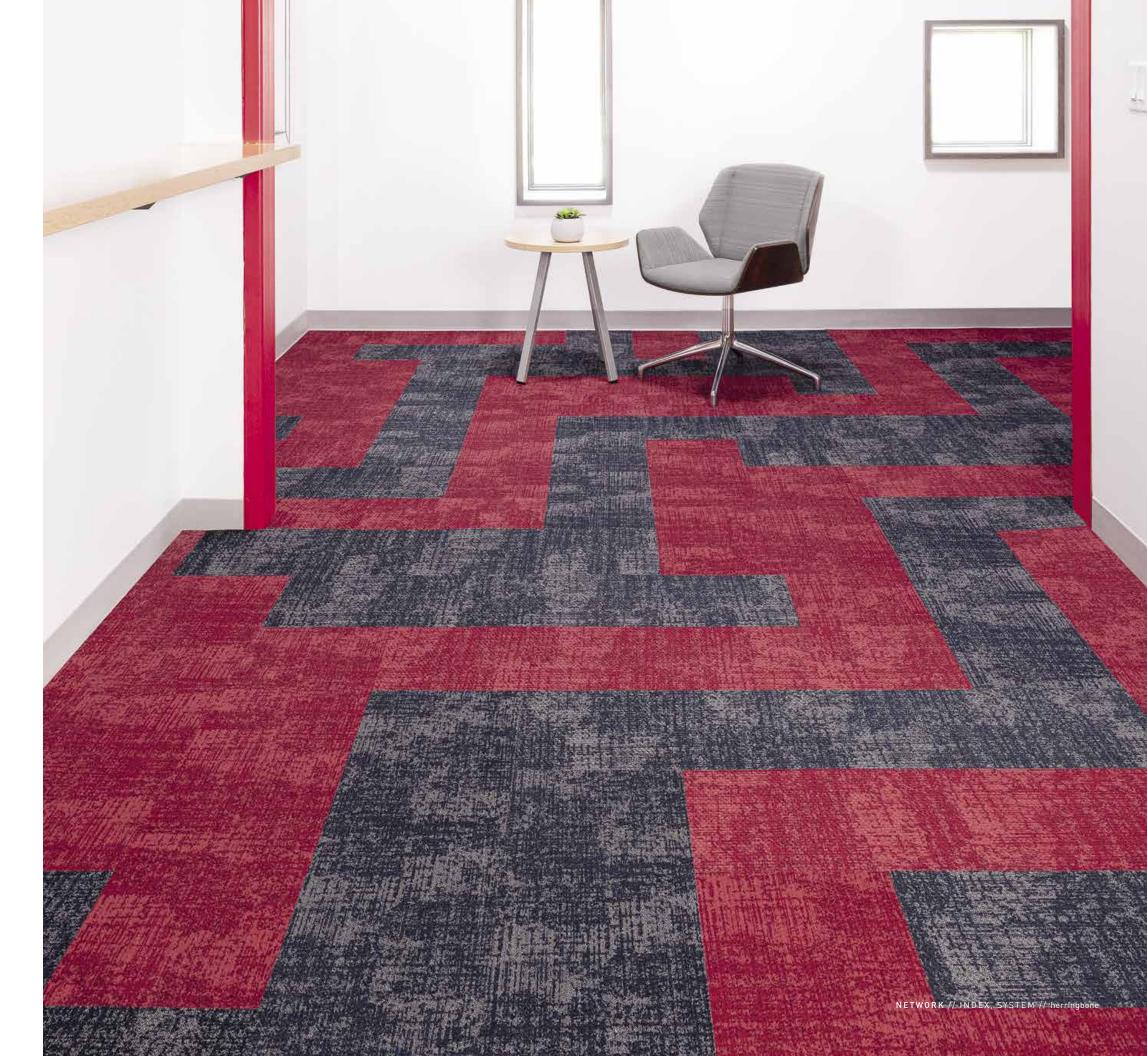

### NETWORK

AN OVERLAY OF FRAGMENTED LINES ATOP A REINTERPRETED VISUAL OF PIXELATED IMAGERY ACHIEVES A STYLE THAT CELEBRATES DISTRESS, DECONSTRUCTION, AND THE BEAUTY OF IMPERFECTION.

Network's modern, yet sophisticated design offers 8 neutral colorways and 12 tone-on-tone accents in both 24" x 24" and 12" x 48" formats.