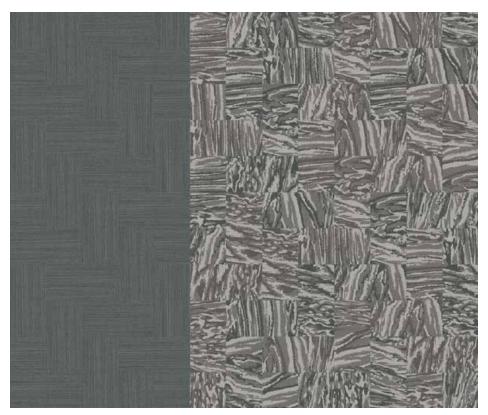

# FORCES OF NATURE COLLECTION

DEPICTS THE BEAUTIFUL CHAOS THAT RESULTS WHEN ELEMENTS GATHER AND COLLIDE TO TAKE COMMAND OF THE SKIES.

Cumulus clouds share a story through translucent shape and billowy formations across a backdrop of temperate sky. Tempest renders the strong surging movements of a wind storm through its irregular strokes of tone-ontone color. Zephyr offers an after-the-storm freshness with its muted textural transition of color and pattern. The Forces of Nature Collection's 18" x 36" carpet tile palette features 14 colorways in Cumulus and Tempest, with 7 complementing colors in Zephyr.