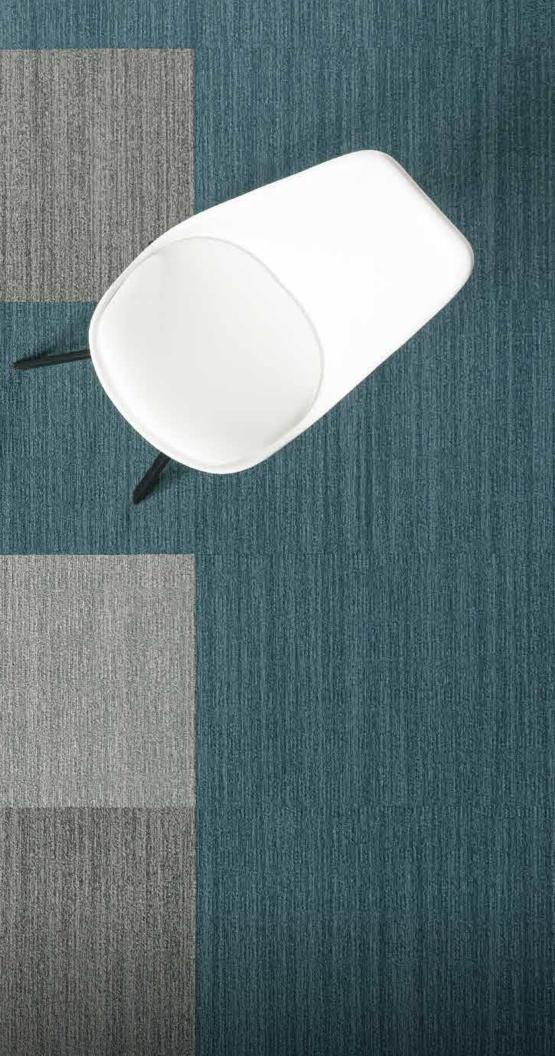

## COLOR ZONE

#### THERE IS AN ART AND PSYCHOLOGY TO COLOR.

The right kick of color allows us to walk into a space and feel happy – or energized – or relaxed and recharged. Color Zone lets you express all your moods with 24 harmonious blends of shade and tint. Its organic striations vary in color value in the movement across 24" x 24" and 18"x 36" tiles. The positive energy of red, uplifting yellow, playful tangerine and light-hearted purple join refreshing greens, blues and neutrals in this dynamic design palette.

COLOR ZONE // CALYPSO, PEPPER, FLINT // monolithic

7602 adapt | 3275 royal path 7601 adjust | 3275 royal path 7600 advance | 3275 royal path 7479 color zone | 3370 cobalt

7479 color zone | 3223 black 7479 color zone | 3368 cherry 7073 skyline | 2062 sight line

7479 color zone | 3387 calypso 7479 color zone | 3224 flint 7479 color zone | 3225 pepper

7479 color zone | 3378 brass 7479 color zone | 3222 carbon 7479 color zone | 3373 fern 7479 color zone | 3379 goldenrod

7479 color zone | 3221 ash 7479 color zone | 3386 moss 7025 fiction II | 3346 lexicon

7199 chromatics | 3320 arctic 7479 color zone | 3226 anchor 7479 color zone | 3224 flint 7479 color zone | 3385 viridian

7479 color zone | 3222 carbon 7479 color zone | 3381 copper 7479 color zone | 3373 fern 7479 color zone | 3375 olive