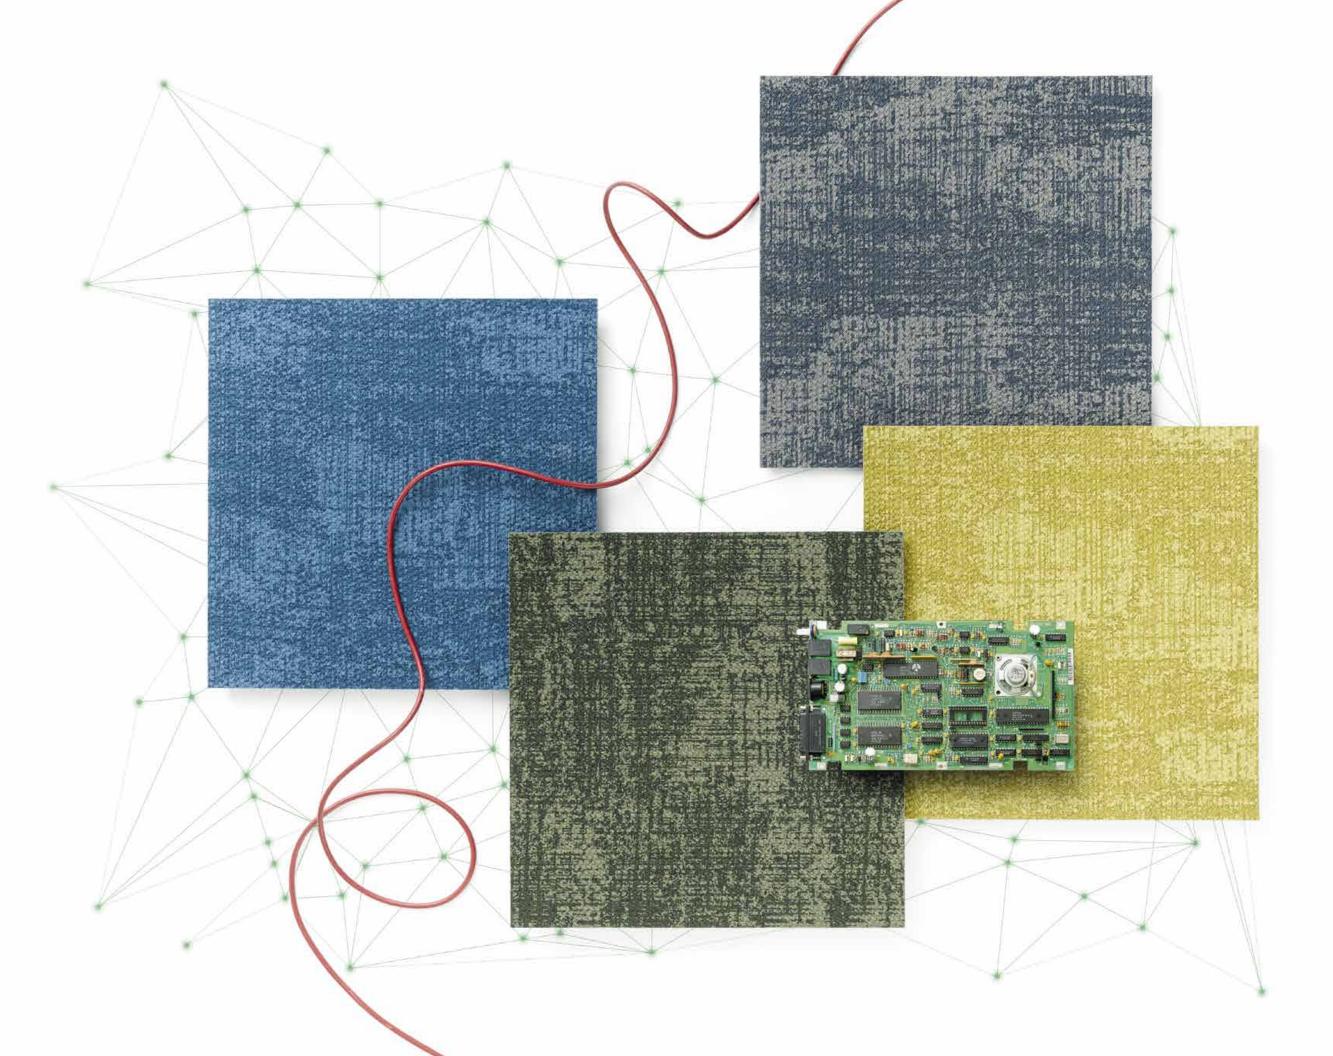

## CRAFTWORK & CHROMATICS

#### CARPETMAKING HAS ALWAYS BEEN THE WORK OF MANY HANDS.

Before there were manufacturing plants in Dalton, GA, before there were tufting machines, there were just people – experts in their craft of making tufted bedspreads, who pioneered early carpet making processes. Many years and innovations later: carpet making is different in a lot of ways. Craftwork and Chromatics is an ode and an homage to the art of carpet making. The rich, organic patterns are made distinct by delicate, but deliberate, detail that recalls Dalton's legacy of hand-tufting. Like the textiles from those early days, Craftwork and Chromatics have been brought to life by the hands of our own experts and artisans. J+J Flooring designers seek out emerging trends and draw inspiration from the world around us to create their design concepts.