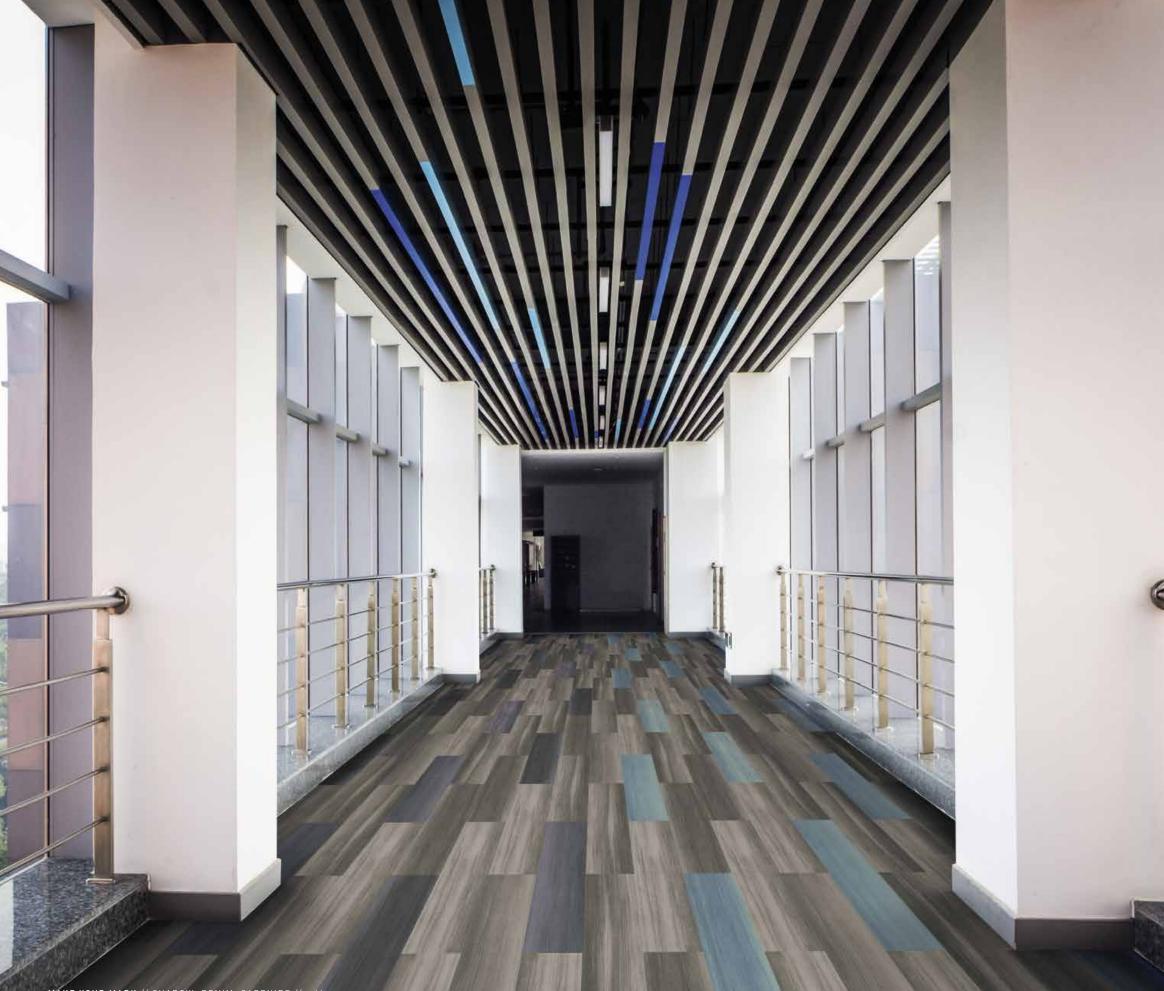

## COLOR ZONE

#### THERE IS AN ART AND PSYCHOLOGY TO COLOR.

The right kick of color allows us to walk into a space and feel happy – or energized – or relaxed and recharged. Color Zone lets you express all your moods with 24 harmonious blends of shade and tint. Its organic striations vary in color value in the movement across 24" x 24" and 18"x 36" tiles. The positive energy of red, uplifting yellow, playful tangerine and light-hearted purple join refreshing greens, blues and neutrals in this dynamic design palette.

COLOR ZONE // CALYPSO, PEPPER, FLINT // monolithic

7602 adapt | 3275 royal path 7601 adjust | 3275 royal path 7600 advance | 3275 royal path 7479 color zone | 3370 cobalt

7479 color zone | 3223 black 7479 color zone | 3368 cherry 7073 skyline | 2062 sight line

7479 color zone | 3387 calypso 7479 color zone | 3224 flint 7479 color zone | 3225 pepper

7479 color zone | 3378 brass 7479 color zone | 3222 carbon 7479 color zone | 3373 fern 7479 color zone | 3379 goldenrod

7479 color zone | 3221 ash 7479 color zone | 3386 moss 7025 fiction II | 3346 lexicon

7199 chromatics | 3320 arctic 7479 color zone | 3226 anchor 7479 color zone | 3224 flint 7479 color zone | 3385 viridian

7479 color zone | 3222 carbon 7479 color zone | 3381 copper 7479 color zone | 3373 fern 7479 color zone | 3375 olive