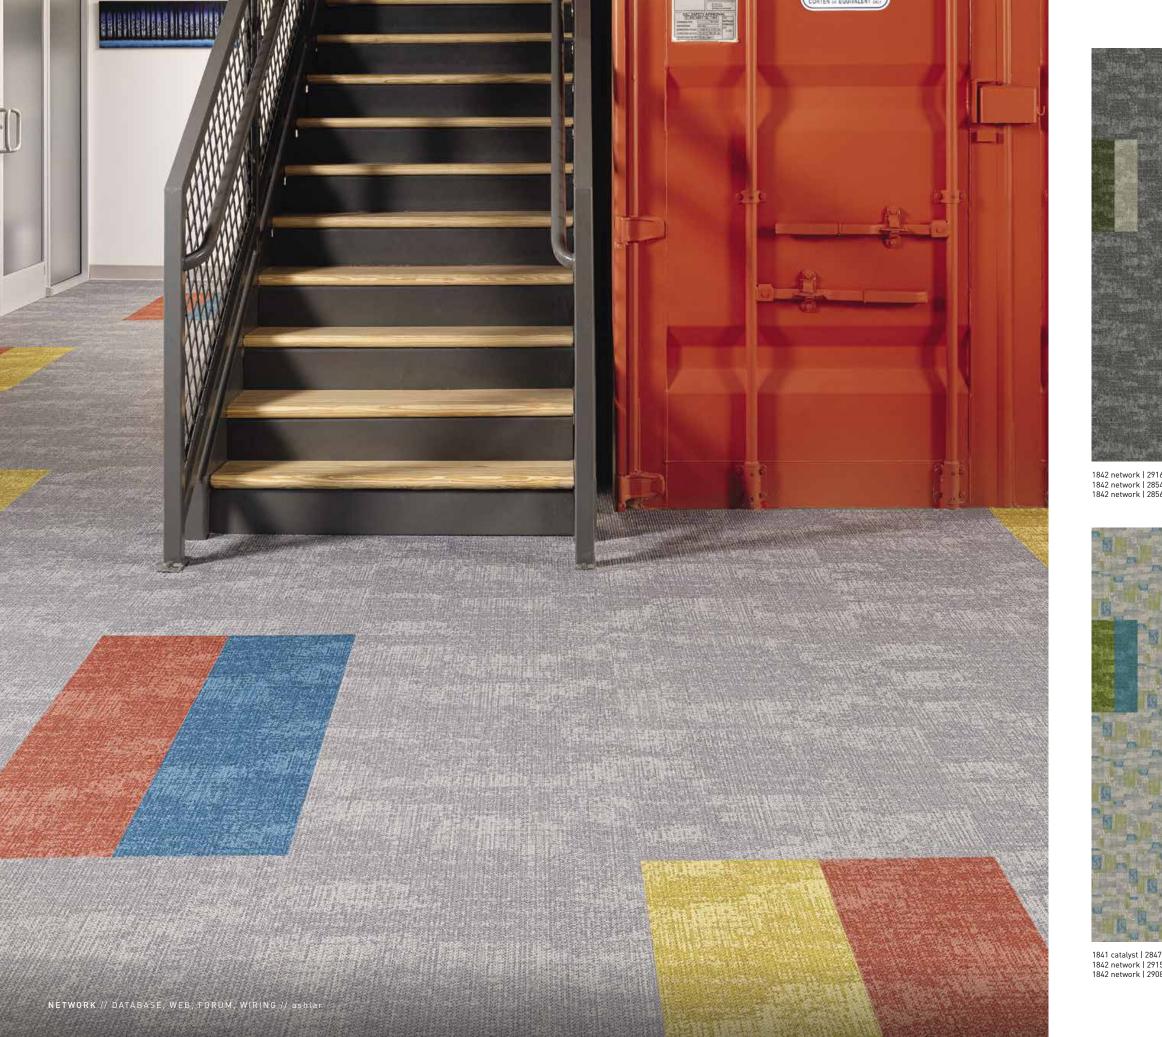

### NETWORK

AN OVERLAY OF FRAGMENTED LINES ATOP A REINTERPRETED VISUAL OF PIXELATED IMAGERY ACHIEVES A STYLE THAT CELEBRATES DISTRESS, DECONSTRUCTION, AND THE BEAUTY OF IMPERFECTION.

Network's modern, yet sophisticated design offers 8 neutral colorways and 12 tone-on-tone accents in both 24" x 24" and 12" x 48" formats.

1842 network | 2916 fiber 1842 network | 2854 modem 1842 network | 2856 router

1841 catalyst | 2847 chemistry 1842 network | 2915 directory 1842 network | 2908 wiring

1842 network | 2912 complex 1842 network | 2910 maze 1843 urban avenue | 1559 area 1843 urban avenue | 1560 zone