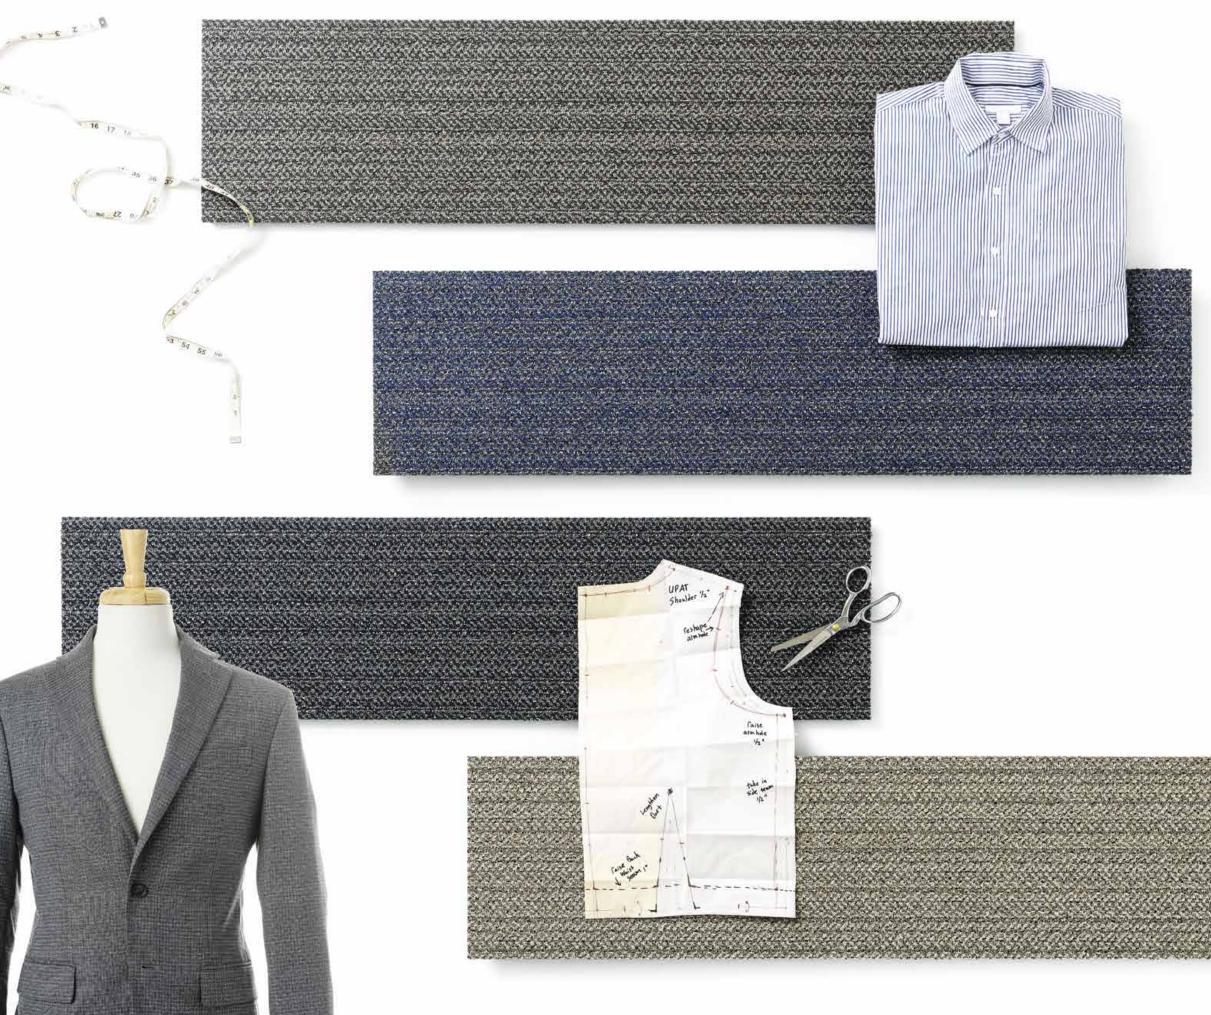

### JACK

#### JACK TAKES ITS CUE FROM THE FLAWLESS DETAIL FOUND IN CLASSIC MENSWEAR.

Featuring the cut and feel of a pinstripe with a hint of a houndstooth, each color of Jack has a fine denier silver yarn that adds a subtle sparkle and a black yarn that creates a salt and pepper texture. Available as a 12"x 48" tile in 12 fashion-forward colors.