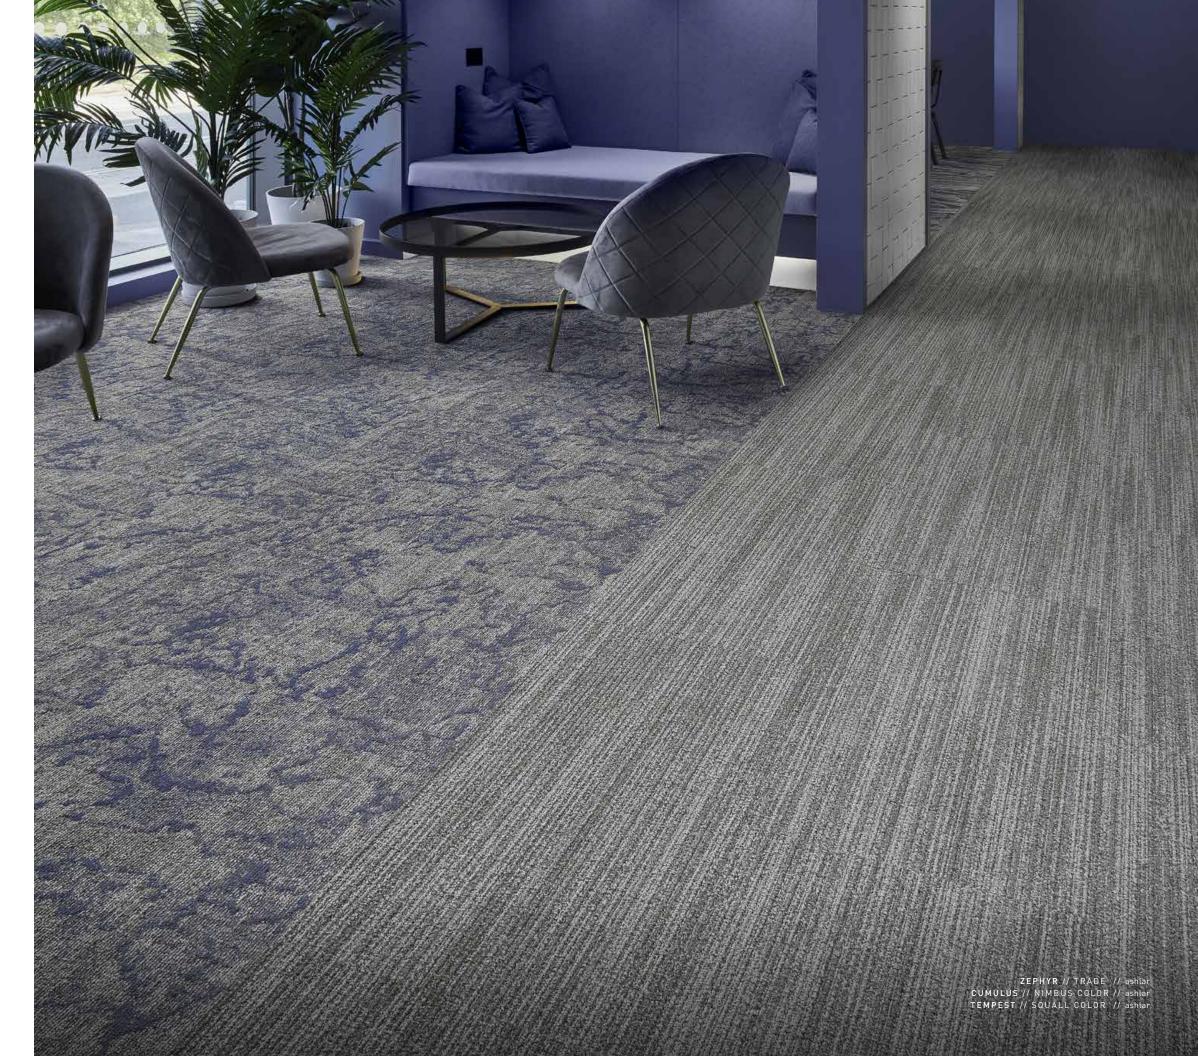

# FORCES OF NATURE COLLECTION

DEPICTS THE BEAUTIFUL CHAOS THAT RESULTS WHEN ELEMENTS GATHER AND COLLIDE TO TAKE COMMAND OF THE SKIES.

Cumulus clouds share a story through translucent shape and billowy formations across a backdrop of temperate sky. Tempest renders the strong surging movements of a wind storm through its irregular strokes of tone-ontone color. Zephyr offers an after-the-storm freshness with its muted textural transition of color and pattern. The Forces of Nature Collection's 18" x 36" carpet tile palette features 14 colorways in Cumulus and Tempest, with 7 complementing colors in Zephyr.

TEMPEST // GALE COLOR // ashlar ZEPHYR // WESTERLIES // monolithic CUMULUS // CIRRUS COLOR // monolithic

Juest

Location Cinima & Goll Gint & Inga Marche

7479 color zone | 3385 viridian 7481 tempest | 3494 snow color 7481 tempest | 3495 snow natural

7478 zephyr | 3364 Trade 7480 cumulus | 3487 nimbus natural 7481 tempest | 3501 squall natural

7479 color zone | 3383 jet 7480 cumulus | 3486 nimbus color 7478 zephyr | 3364 trade

7478 zephyr | 3362 westerlies 7480 cumulus | 3482 cirro color 7480 cumulus | 3483 cirro natural