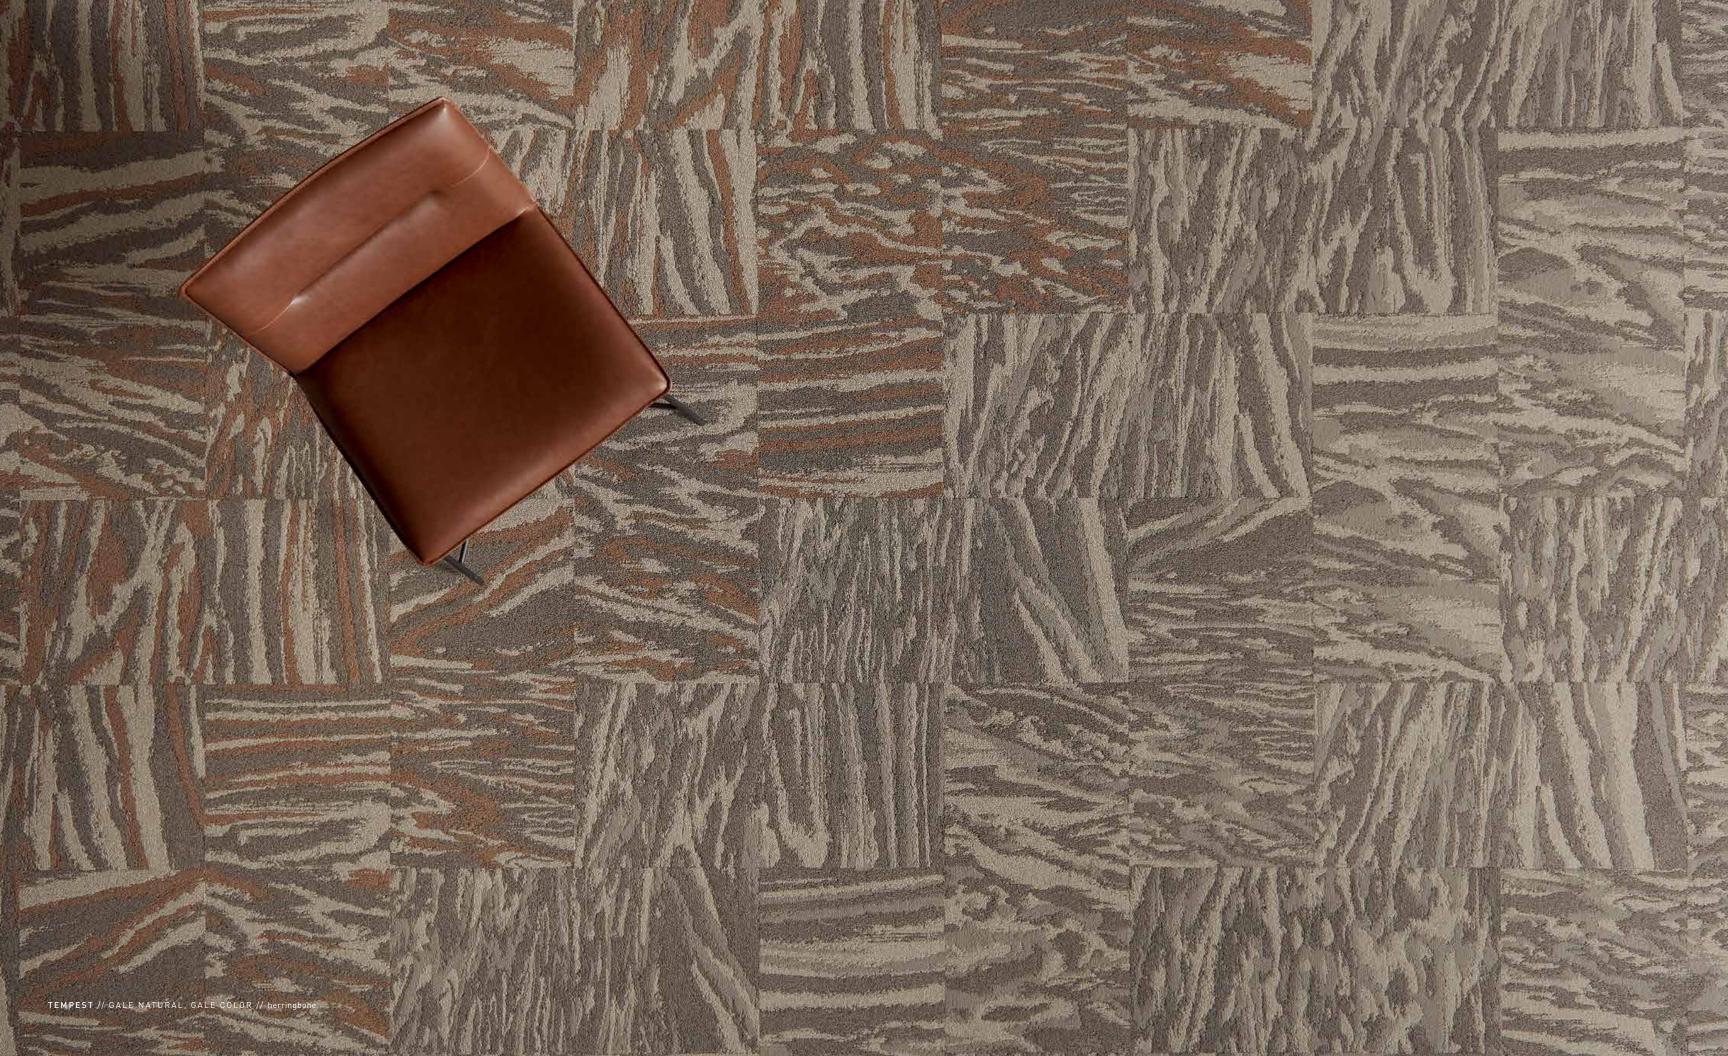

# FORCES OF NATURE COLLECTION

DEPICTS THE BEAUTIFUL CHAOS THAT RESULTS WHEN ELEMENTS GATHER AND COLLIDE TO TAKE COMMAND OF THE SKIES.

Cumulus clouds share a story through translucent shape and billowy formations across a backdrop of temperate sky. Tempest renders the strong surging movements of a wind storm through its irregular strokes of tone-ontone color. Zephyr offers an after-the-storm freshness with its muted textural transition of color and pattern. The Forces of Nature Collection's 18" x 36" carpet tile palette features 14 colorways in Cumulus and Tempest, with 7 complementing colors in Zephyr.

TEMPEST // GALE COLOR // ashlar ZEPHYR // WESTERLIES // monolithic CUMULUS // CIRRUS COLOR // monolithic

Juest

Location Cinima & Goll Gint & Inga Marche

7479 color zone | 3385 viridian 7481 tempest | 3494 snow color 7481 tempest | 3495 snow natural