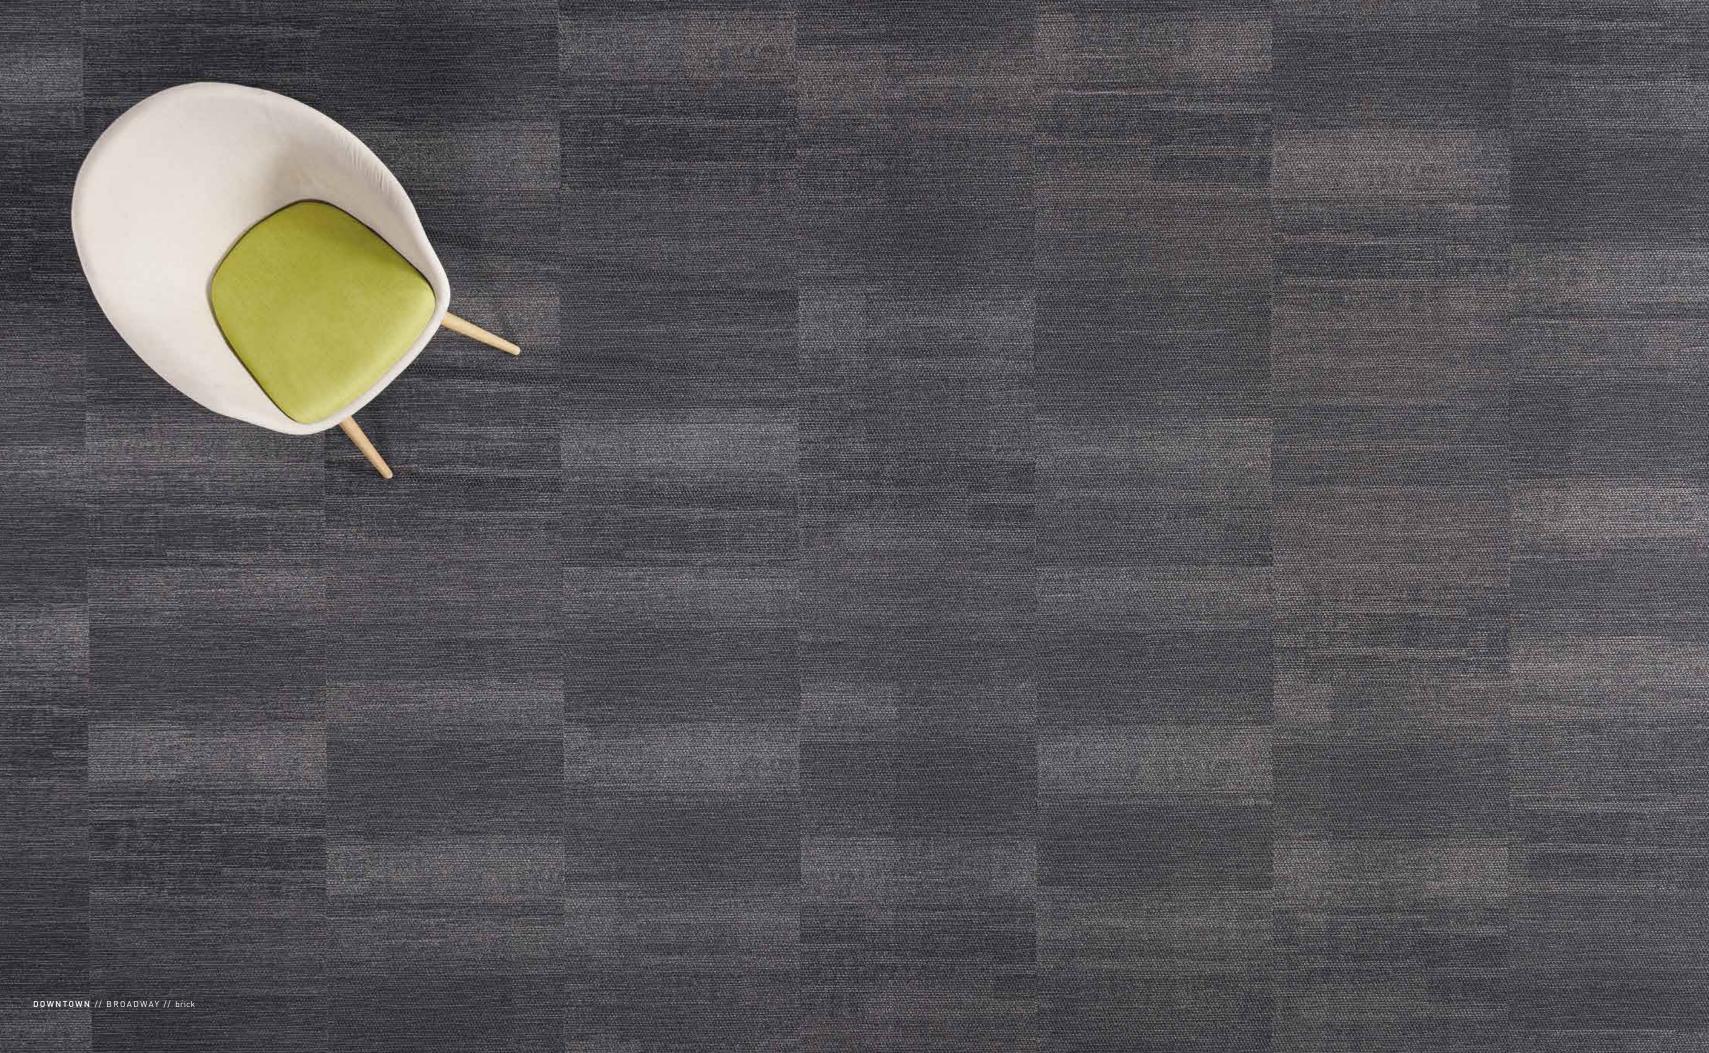

### **DOWNTOWN**

THE ESSENCE OF DOWNTOWN IS ARTICULATED THROUGH A LAYERED LINEAR TEXTURE AND SUBTLE PATTERN STRIATIONS THAT MIMIC THE SILHOUETTE OF ARCHITECTURE IN THE HEART OF A CITY.

The blended linear motif paired with eyecatching color movement creates a seamless installation across the room. Downtown is available in 16 colorways in 24" x 24" modular.