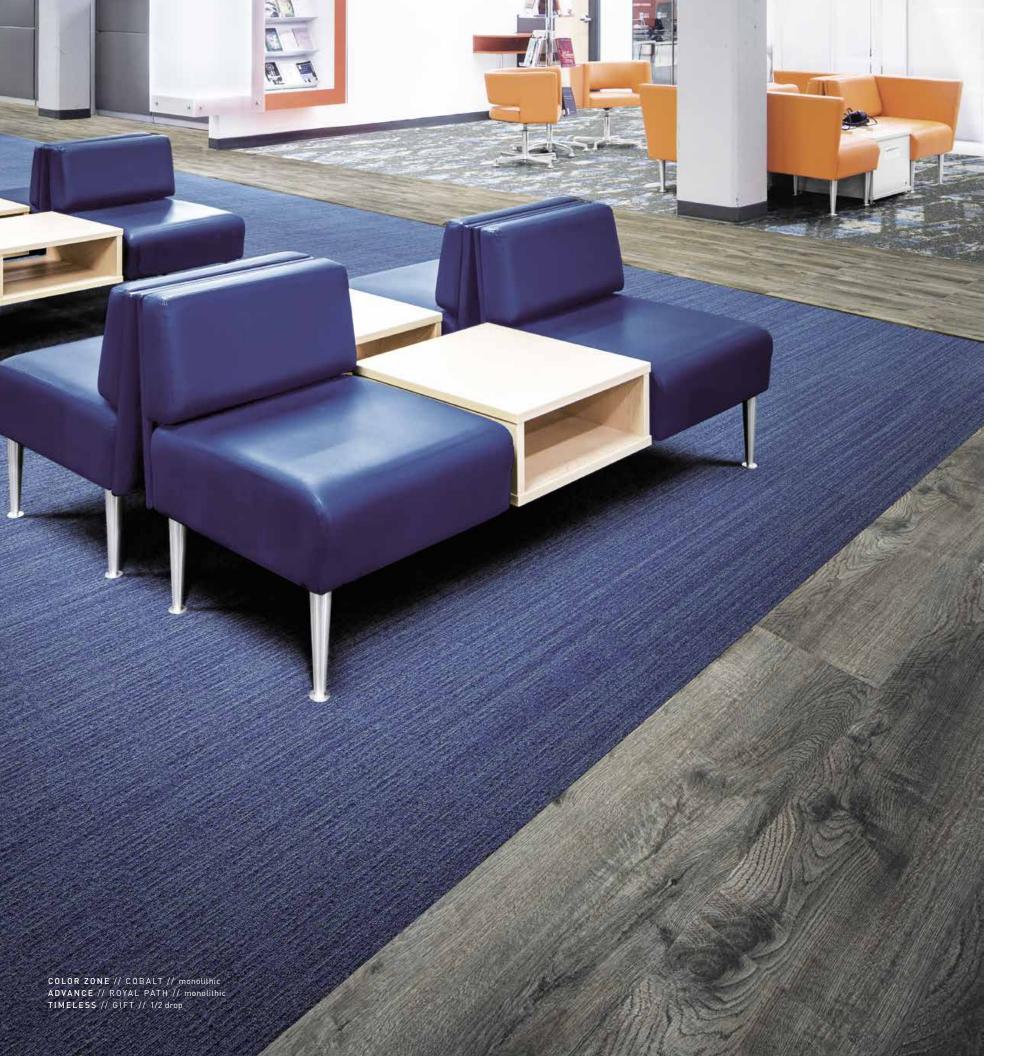

## COLOR ZONE

#### THERE IS AN ART AND PSYCHOLOGY TO COLOR.

The right kick of color allows us to walk into a space and feel happy – or energized – or relaxed and recharged. Color Zone lets you express all your moods with 24 harmonious blends of shade and tint. Its organic striations vary in color value in the movement across 24" x 24" and 18"x 36" tiles. The positive energy of red, uplifting yellow, playful tangerine and light-hearted purple join refreshing greens, blues and neutrals in this dynamic design palette.

COLOR ZONE // CALYPSO, PEPPER, FLINT // monolithic

7602 adapt | 3275 royal path 7601 adjust | 3275 royal path 7600 advance | 3275 royal path 7479 color zone | 3370 cobalt

7479 color zone | 3223 black 7479 color zone | 3368 cherry 7073 skyline | 2062 sight line