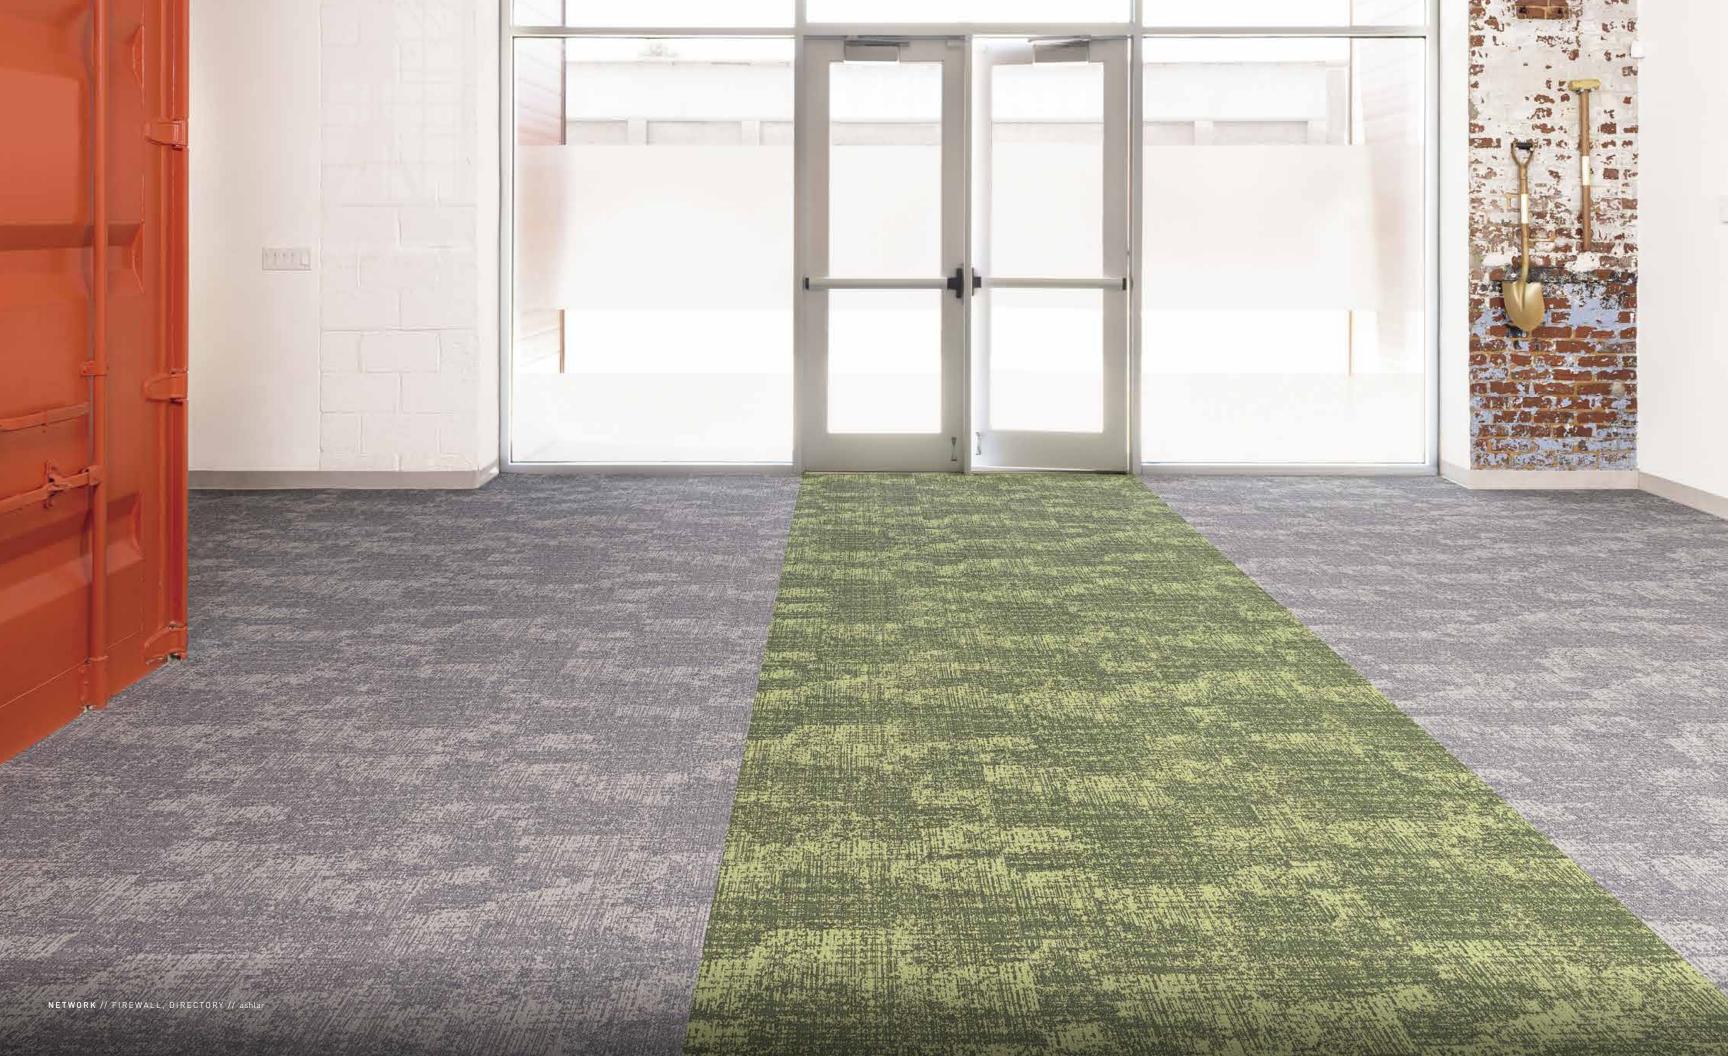

### NETWORK

AN OVERLAY OF FRAGMENTED LINES ATOP A REINTERPRETED VISUAL OF PIXELATED IMAGERY ACHIEVES A STYLE THAT CELEBRATES DISTRESS, DECONSTRUCTION, AND THE BEAUTY OF IMPERFECTION.

Network's modern, yet sophisticated design offers 8 neutral colorways and 12 tone-on-tone accents in both 24" x 24" and 12" x 48" formats.