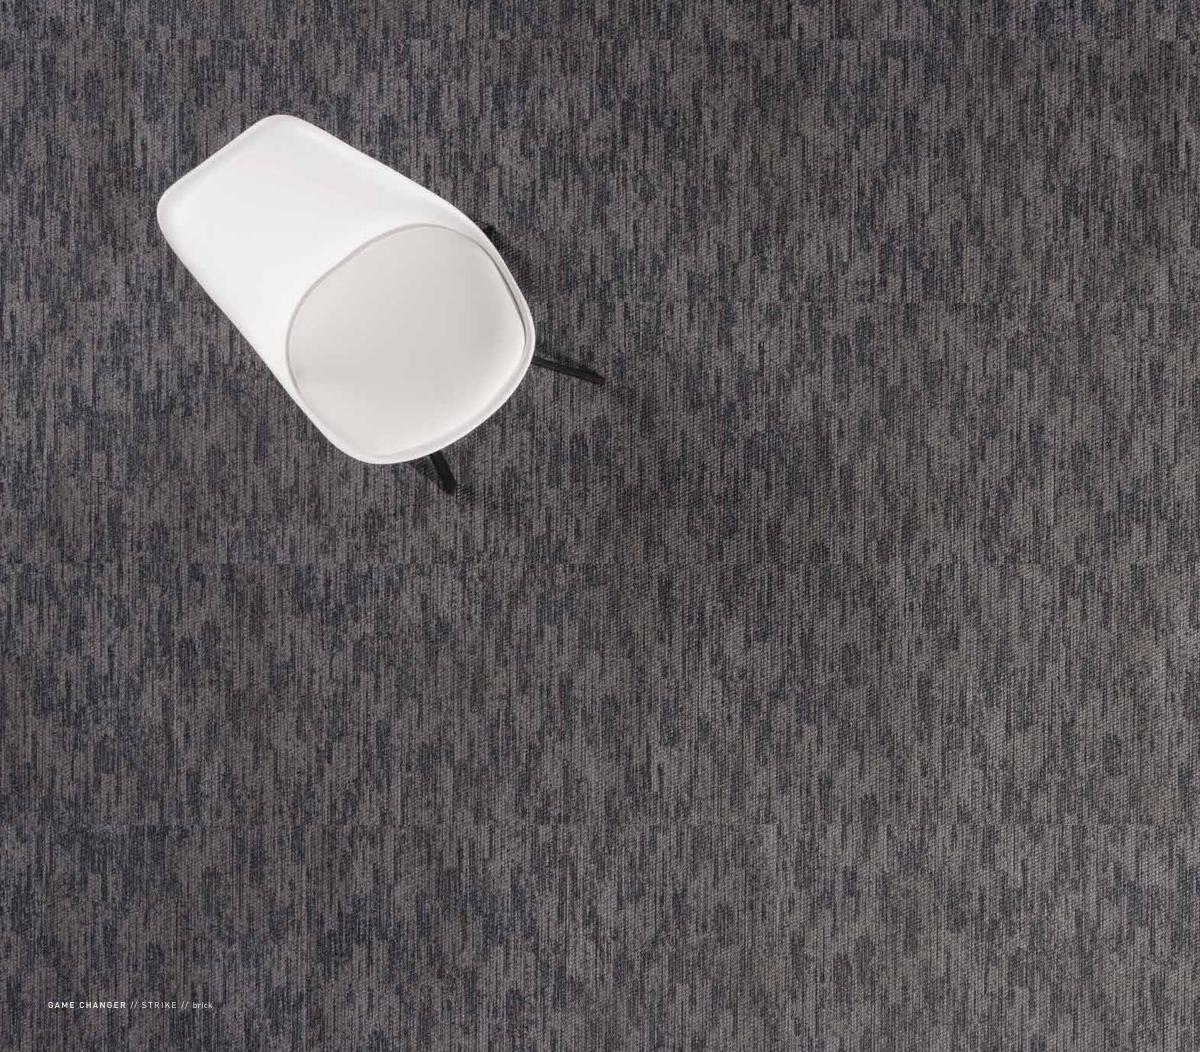

## G A M E C H A N G E R

#### BEAUTIFUL WORKS OF ART ARE MORE THAN JUST A BRUSH ON CANVAS.

Inspired by modern artisanal techniques that push the boundaries of creativity, Game Changer illustrates the beauty of expressionism by drawing upon various print methods such as screen printing, block printing and etching, combined with various painting techniques like watercolor, dry brushing and palette knife painting. The result is a subtle fusion of tones and colorful accents delicately intertwined throughout the layered linear design to provide an artistic freeform canvas for the floor. Game Changer is offered in 13 colors in a 24" x 24" tile.

1840 against the grain | 2819 barley 1840 against the grain | 2824 milo 1851 game changer | 3435 strike

1822 analog mono | 1556 regard 1851 game changer | 3436 critical

1851 game changer | 3437 twist 1817 propel II | 2370 shoot