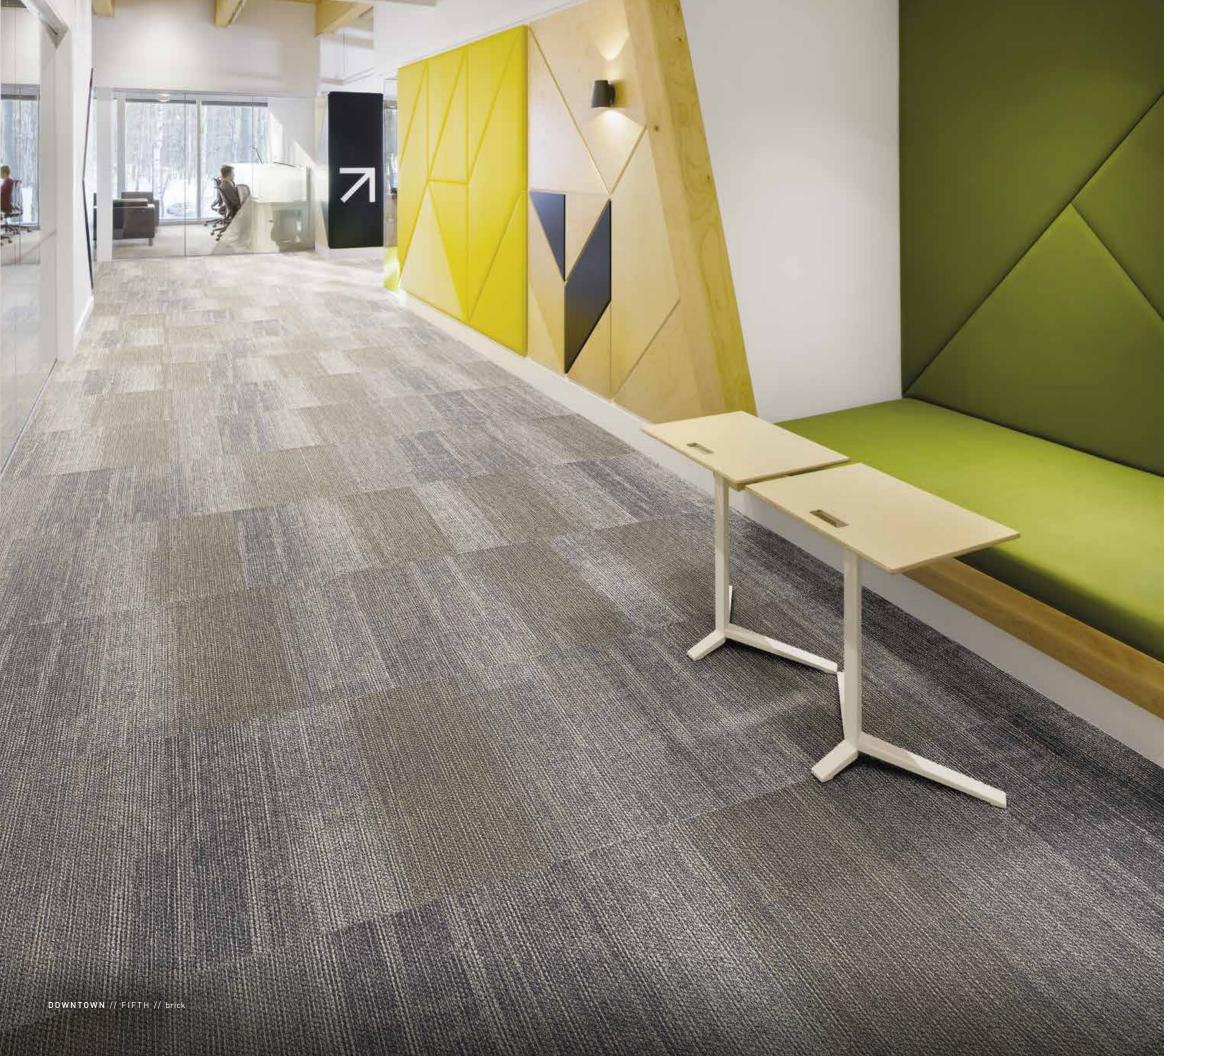

### **DOWNTOWN**

THE ESSENCE OF DOWNTOWN IS ARTICULATED THROUGH A LAYERED LINEAR TEXTURE AND SUBTLE PATTERN STRIATIONS THAT MIMIC THE SILHOUETTE OF ARCHITECTURE IN THE HEART OF A CITY.

The blended linear motif paired with eyecatching color movement creates a seamless installation across the room. Downtown is available in 16 colorways in 24" x 24" modular.