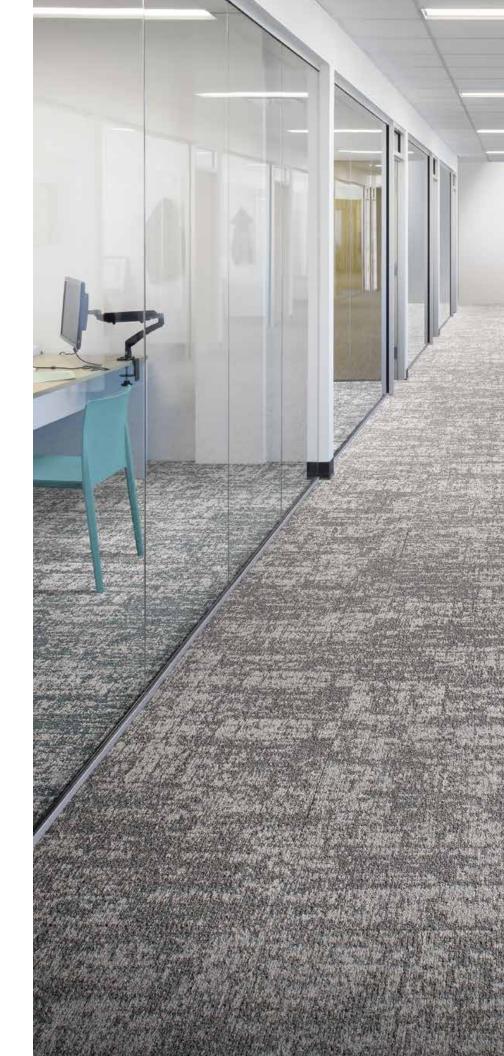

### JACK

#### JACK TAKES ITS CUE FROM THE FLAWLESS DETAIL FOUND IN CLASSIC MENSWEAR.

Featuring the cut and feel of a pinstripe with a hint of a houndstooth, each color of Jack has a fine denier silver yarn that adds a subtle sparkle and a black yarn that creates a salt and pepper texture. Available as a 12"x 48" tile in 12 fashion-forward colors.