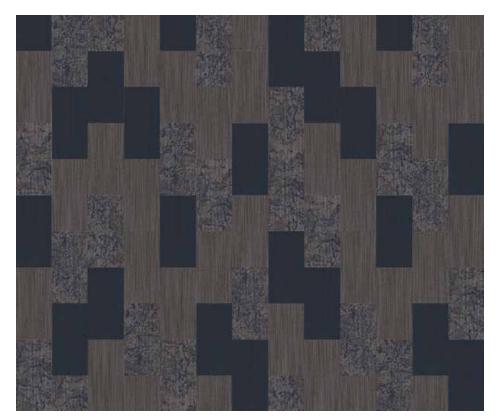

### NETWORK

AN OVERLAY OF FRAGMENTED LINES ATOP A REINTERPRETED VISUAL OF PIXELATED IMAGERY ACHIEVES A STYLE THAT CELEBRATES DISTRESS, DECONSTRUCTION, AND THE BEAUTY OF IMPERFECTION.

Network's modern, yet sophisticated design offers 8 neutral colorways and 12 tone-on-tone accents in both 24" x 24" and 12" x 48" formats.