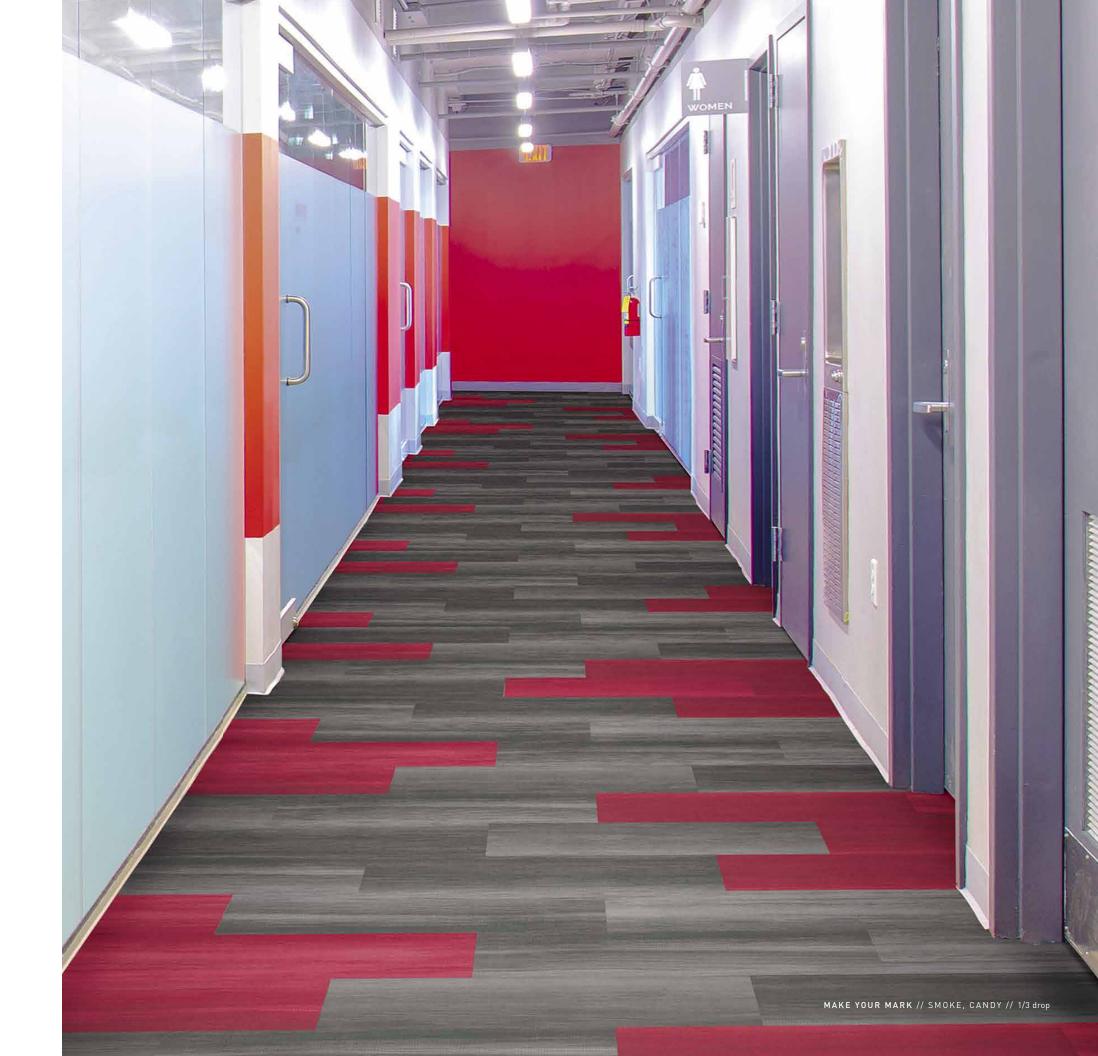

# MAKE YOUR MARK

COLOR IS A BOLD COMMUNICATOR. IT DRAWS THE EYE, INSPIRES MOOD AND PERCEPTION AND CAN HELP WITH NAVIGATION.

Make Your Mark artfully embraces the concept of color with its mood-lifting, standout shades that ombré across each tile to create spaces with a high level of excitement and vibrant pop of personality.

V5012 make your mark | 1074 candy V5012 make your mark | 1072 marigold V5012 make your mark | 1064 smoke V5012 make your mark | 1073 tangerine

V5012 make your mark | 1065 charcoal V5012 make your mark | 1067 cobalt V5012 make your mark | 1071 iris