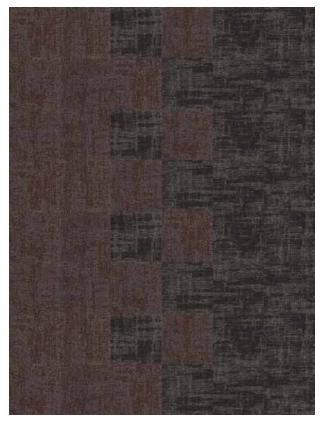

# FORCES OF NATURE COLLECTION

DEPICTS THE BEAUTIFUL CHAOS THAT RESULTS WHEN ELEMENTS GATHER AND COLLIDE TO TAKE COMMAND OF THE SKIES.

Cumulus clouds share a story through translucent shape and billowy formations across a backdrop of temperate sky. Tempest renders the strong surging movements of a wind storm through its irregular strokes of tone-ontone color. Zephyr offers an after-the-storm freshness with its muted textural transition of color and pattern. The Forces of Nature Collection's 18" x 36" carpet tile palette features 14 colorways in Cumulus and Tempest, with 7 complementing colors in Zephyr.

TEMPEST // GALE COLOR // ashlar ZEPHYR // WESTERLIES // monolithic CUMULUS // CIRRUS COLOR // monolithic

Juest

Location Cinima & Goll Gint & Inga Marche

7479 color zone | 3385 viridian 7481 tempest | 3494 snow color 7481 tempest | 3495 snow natural