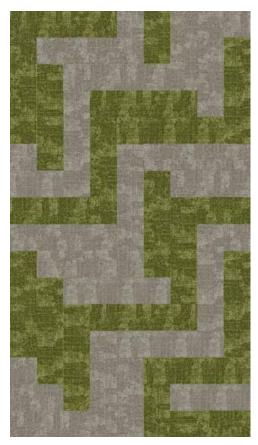

### NETWORK

AN OVERLAY OF FRAGMENTED LINES ATOP A REINTERPRETED VISUAL OF PIXELATED IMAGERY ACHIEVES A STYLE THAT CELEBRATES DISTRESS, DECONSTRUCTION, AND THE BEAUTY OF IMPERFECTION.

Network's modern, yet sophisticated design offers 8 neutral colorways and 12 tone-on-tone accents in both 24" x 24" and 12" x 48" formats.