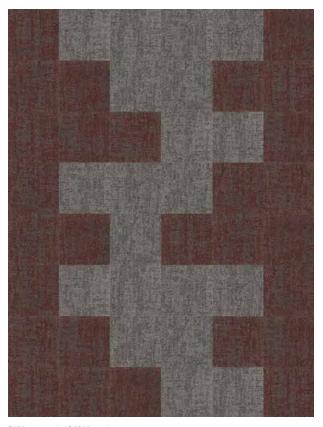

#### THERE IS AN ART AND PSYCHOLOGY TO COLOR.

The right kick of color allows us to walk into a space and feel happy – or energized – or relaxed and recharged. Color Zone lets you express all your moods with 24 harmonious blends of shade and tint. Its organic striations vary in color value in the movement across 24" x 24" and 18"x 36" tiles. The positive energy of red, uplifting yellow, playful tangerine and light-hearted purple join refreshing greens, blues and neutrals in this dynamic design palette.

COLOR ZONE // CALYPSO, PEPPER, FLINT // monolithic

7602 adapt | 3275 royal path 7601 adjust | 3275 royal path 7600 advance | 3275 royal path 7479 color zone | 3370 cobalt

7479 color zone | 3223 black 7479 color zone | 3368 cherry 7073 skyline | 2062 sight line

7479 color zone | 3387 calypso 7479 color zone | 3224 flint 7479 color zone | 3225 pepper

7479 color zone | 3378 brass 7479 color zone | 3222 carbon 7479 color zone | 3373 fern 7479 color zone | 3379 goldenrod

7479 color zone | 3221 ash 7479 color zone | 3386 moss 7025 fiction II | 3346 lexicon

7199 chromatics | 3320 arctic 7479 color zone | 3226 anchor 7479 color zone | 3224 flint 7479 color zone | 3385 viridian

7479 color zone | 3222 carbon 7479 color zone | 3381 copper 7479 color zone | 3373 fern 7479 color zone | 3375 olive