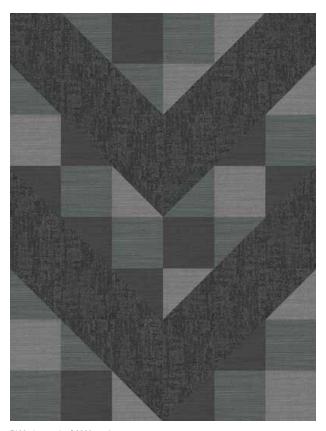

# FORCES OF NATURE COLLECTION

DEPICTS THE BEAUTIFUL CHAOS THAT RESULTS WHEN ELEMENTS GATHER AND COLLIDE TO TAKE COMMAND OF THE SKIES.

Cumulus clouds share a story through translucent shape and billowy formations across a backdrop of temperate sky. Tempest renders the strong surging movements of a wind storm through its irregular strokes of tone-ontone color. Zephyr offers an after-the-storm freshness with its muted textural transition of color and pattern. The Forces of Nature Collection's 18" x 36" carpet tile palette features 14 colorways in Cumulus and Tempest, with 7 complementing colors in Zephyr.