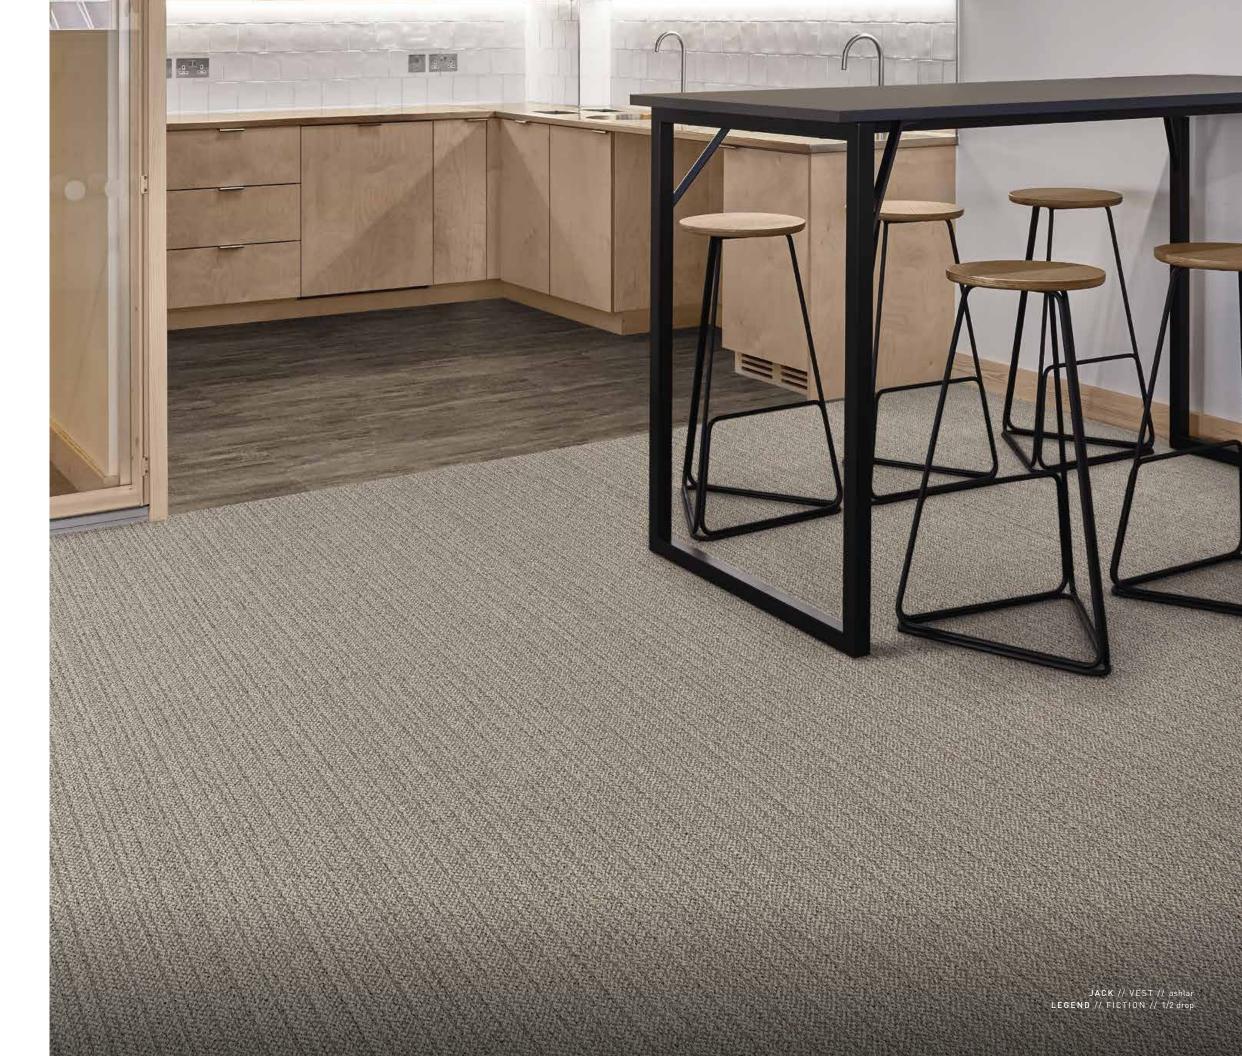

### JACK

#### JACK TAKES ITS CUE FROM THE FLAWLESS DETAIL FOUND IN CLASSIC MENSWEAR.

Featuring the cut and feel of a pinstripe with a hint of a houndstooth, each color of Jack has a fine denier silver yarn that adds a subtle sparkle and a black yarn that creates a salt and pepper texture. Available as a 12"x 48" tile in 12 fashion-forward colors.

7914 jack | 3419 vest 7715 smolder | 2480 ash V5011 timeless | 1060 inheritance

7914 jack | 3427 notch V5020 power play | 1080 knowledge 7084 narrative II | haiku 3073

7914 jack | 3430 fitting 7914 jack | 3431 suit V5003 tatami | 1023 zen

7081 bouclé | 2710 tweed 7914 jack | 3425 seam 7585 stria | 2747 kashmir

7914 jack | 3423 hem 7914 jack | 3422 tie V5011 timeless | 1062 estate V5011 timeless | 1060 inheritance

7479 color zone | 3371 grape 7914 jack | 3424 facing V5012 make your mark | 1071 iris