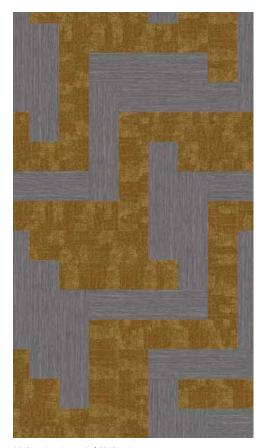

### NETWORK

AN OVERLAY OF FRAGMENTED LINES ATOP A REINTERPRETED VISUAL OF PIXELATED IMAGERY ACHIEVES A STYLE THAT CELEBRATES DISTRESS, DECONSTRUCTION, AND THE BEAUTY OF IMPERFECTION.

Network's modern, yet sophisticated design offers 8 neutral colorways and 12 tone-on-tone accents in both 24" x 24" and 12" x 48" formats.