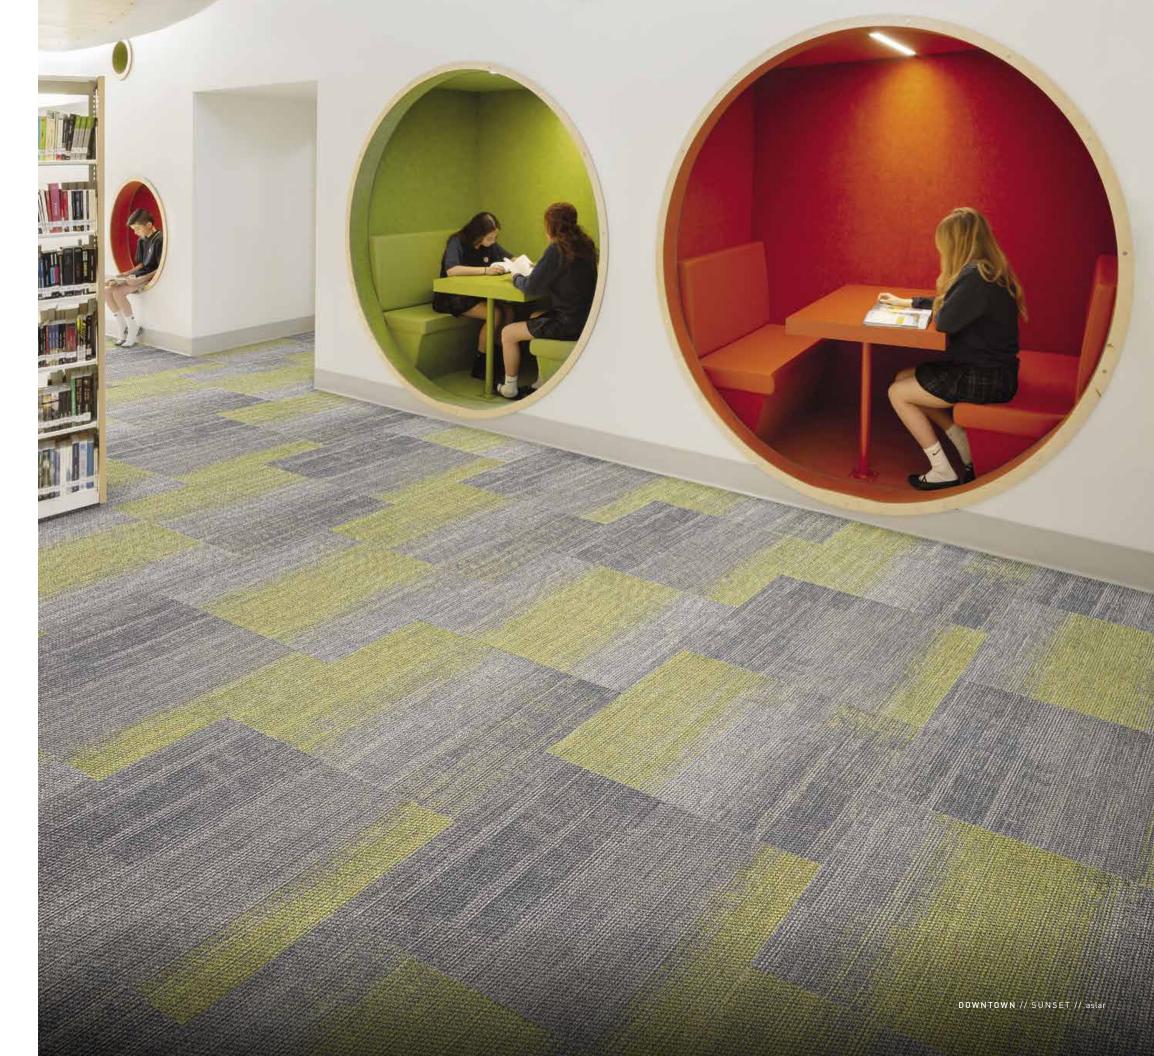

### **DOWNTOWN**

THE ESSENCE OF DOWNTOWN IS ARTICULATED THROUGH A LAYERED LINEAR TEXTURE AND SUBTLE PATTERN STRIATIONS THAT MIMIC THE SILHOUETTE OF ARCHITECTURE IN THE HEART OF A CITY.

The blended linear motif paired with eyecatching color movement creates a seamless installation across the room. Downtown is available in 16 colorways in 24" x 24" modular.