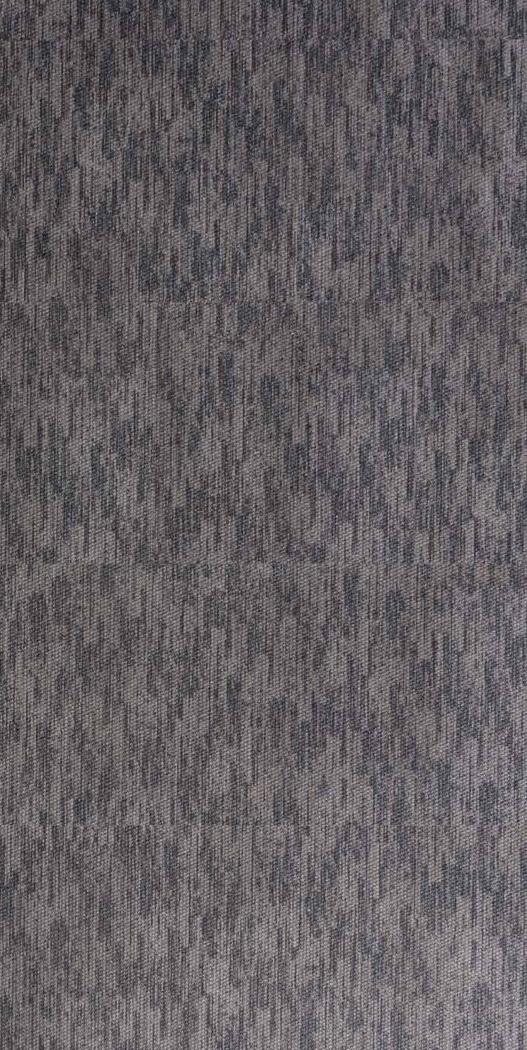

## G A M E C H A N G E R

#### BEAUTIFUL WORKS OF ART ARE MORE THAN JUST A BRUSH ON CANVAS.

Inspired by modern artisanal techniques that push the boundaries of creativity, Game Changer illustrates the beauty of expressionism by drawing upon various print methods such as screen printing, block printing and etching, combined with various painting techniques like watercolor, dry brushing and palette knife painting. The result is a subtle fusion of tones and colorful accents delicately intertwined throughout the layered linear design to provide an artistic freeform canvas for the floor. Game Changer is offered in 13 colors in a 24" x 24" tile.

1840 against the grain | 2819 barley 1840 against the grain | 2824 milo 1851 game changer | 3435 strike

1822 analog mono | 1556 regard 1851 game changer | 3436 critical

1851 game changer | 3437 twist 1817 propel II | 2370 shoot