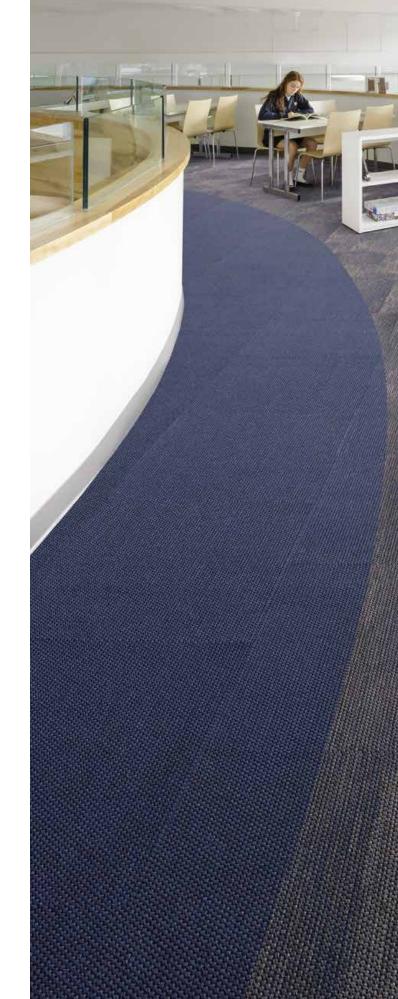

### **DOWNTOWN**

THE ESSENCE OF DOWNTOWN IS ARTICULATED THROUGH A LAYERED LINEAR TEXTURE AND SUBTLE PATTERN STRIATIONS THAT MIMIC THE SILHOUETTE OF ARCHITECTURE IN THE HEART OF A CITY.

The blended linear motif paired with eyecatching color movement creates a seamless installation across the room. Downtown is available in 16 colorways in 24" x 24" modular.