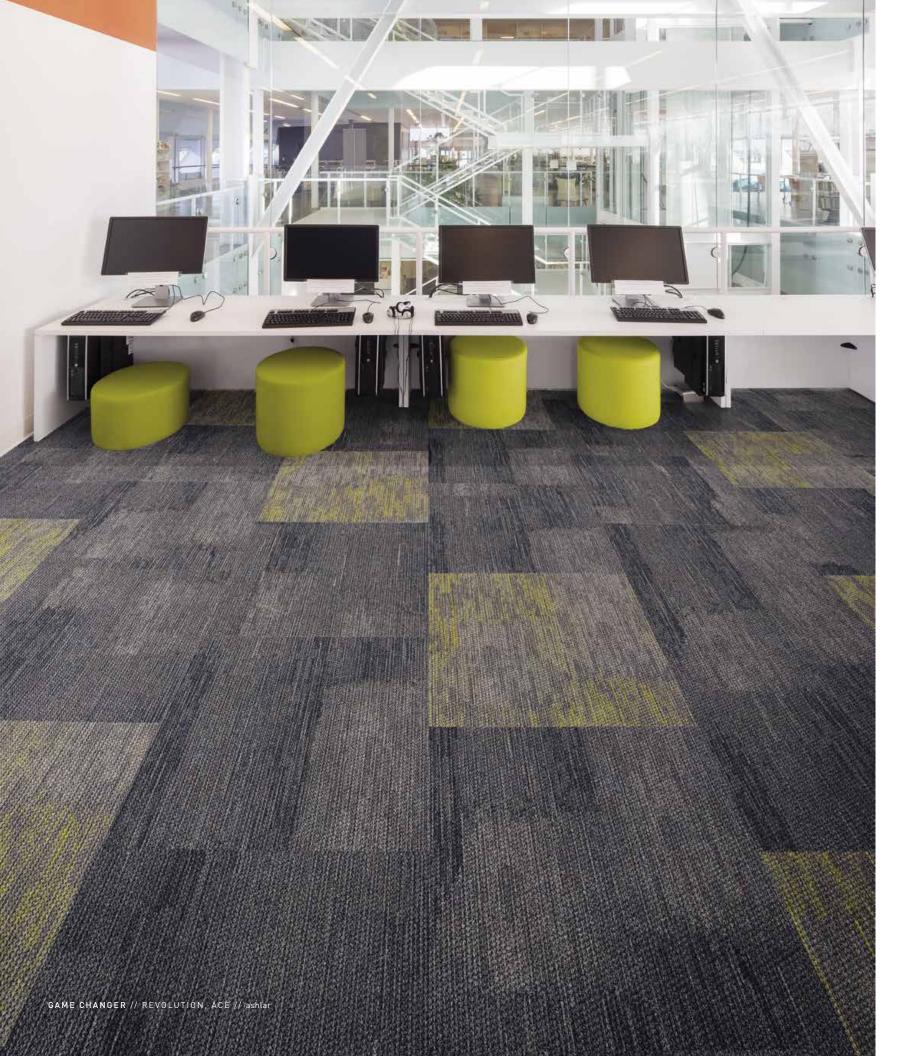

## G A M E C H A N G E R

#### BEAUTIFUL WORKS OF ART ARE MORE THAN JUST A BRUSH ON CANVAS.

Inspired by modern artisanal techniques that push the boundaries of creativity, Game Changer illustrates the beauty of expressionism by drawing upon various print methods such as screen printing, block printing and etching, combined with various painting techniques like watercolor, dry brushing and palette knife painting. The result is a subtle fusion of tones and colorful accents delicately intertwined throughout the layered linear design to provide an artistic freeform canvas for the floor. Game Changer is offered in 13 colors in a 24" x 24" tile.