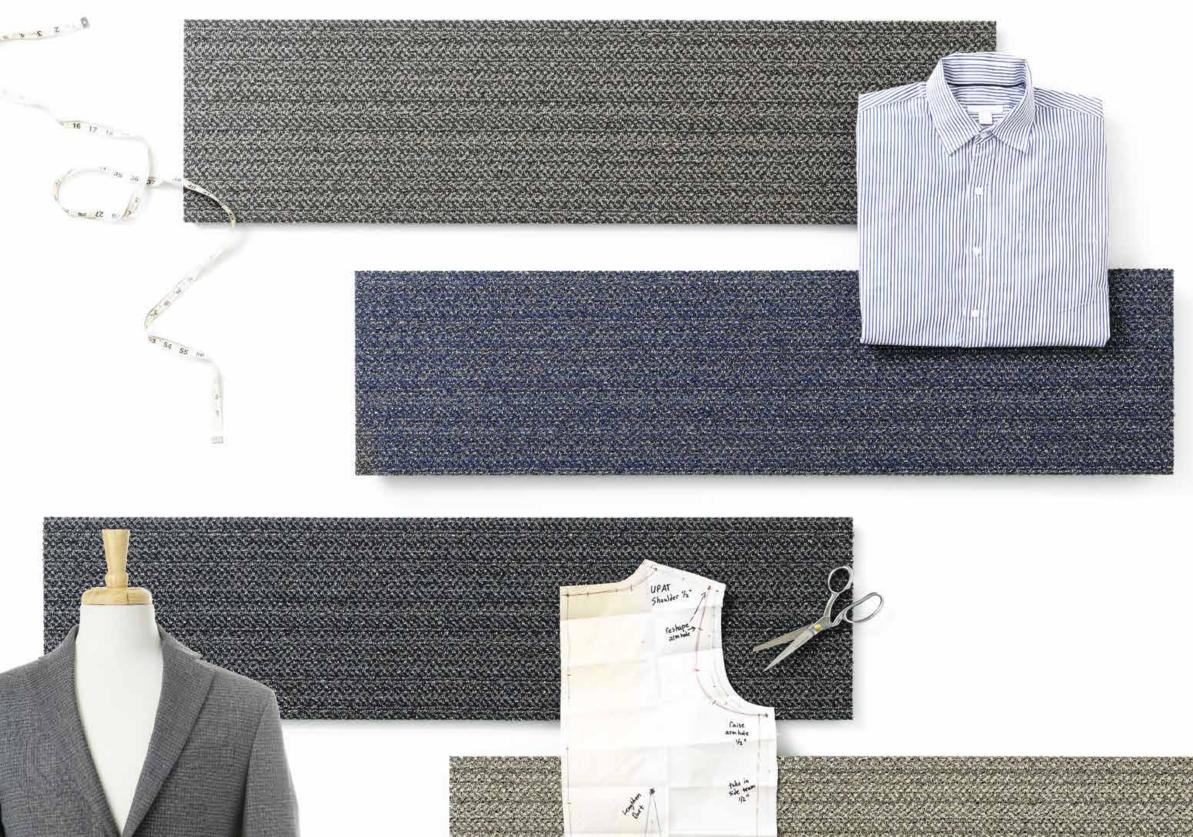

### JACK

#### JACK TAKES ITS CUE FROM THE FLAWLESS DETAIL FOUND IN CLASSIC MENSWEAR.

Featuring the cut and feel of a pinstripe with a hint of a houndstooth, each color of Jack has a fine denier silver yarn that adds a subtle sparkle and a black yarn that creates a salt and pepper texture. Available as a 12"x 48" tile in 12 fashion-forward colors.