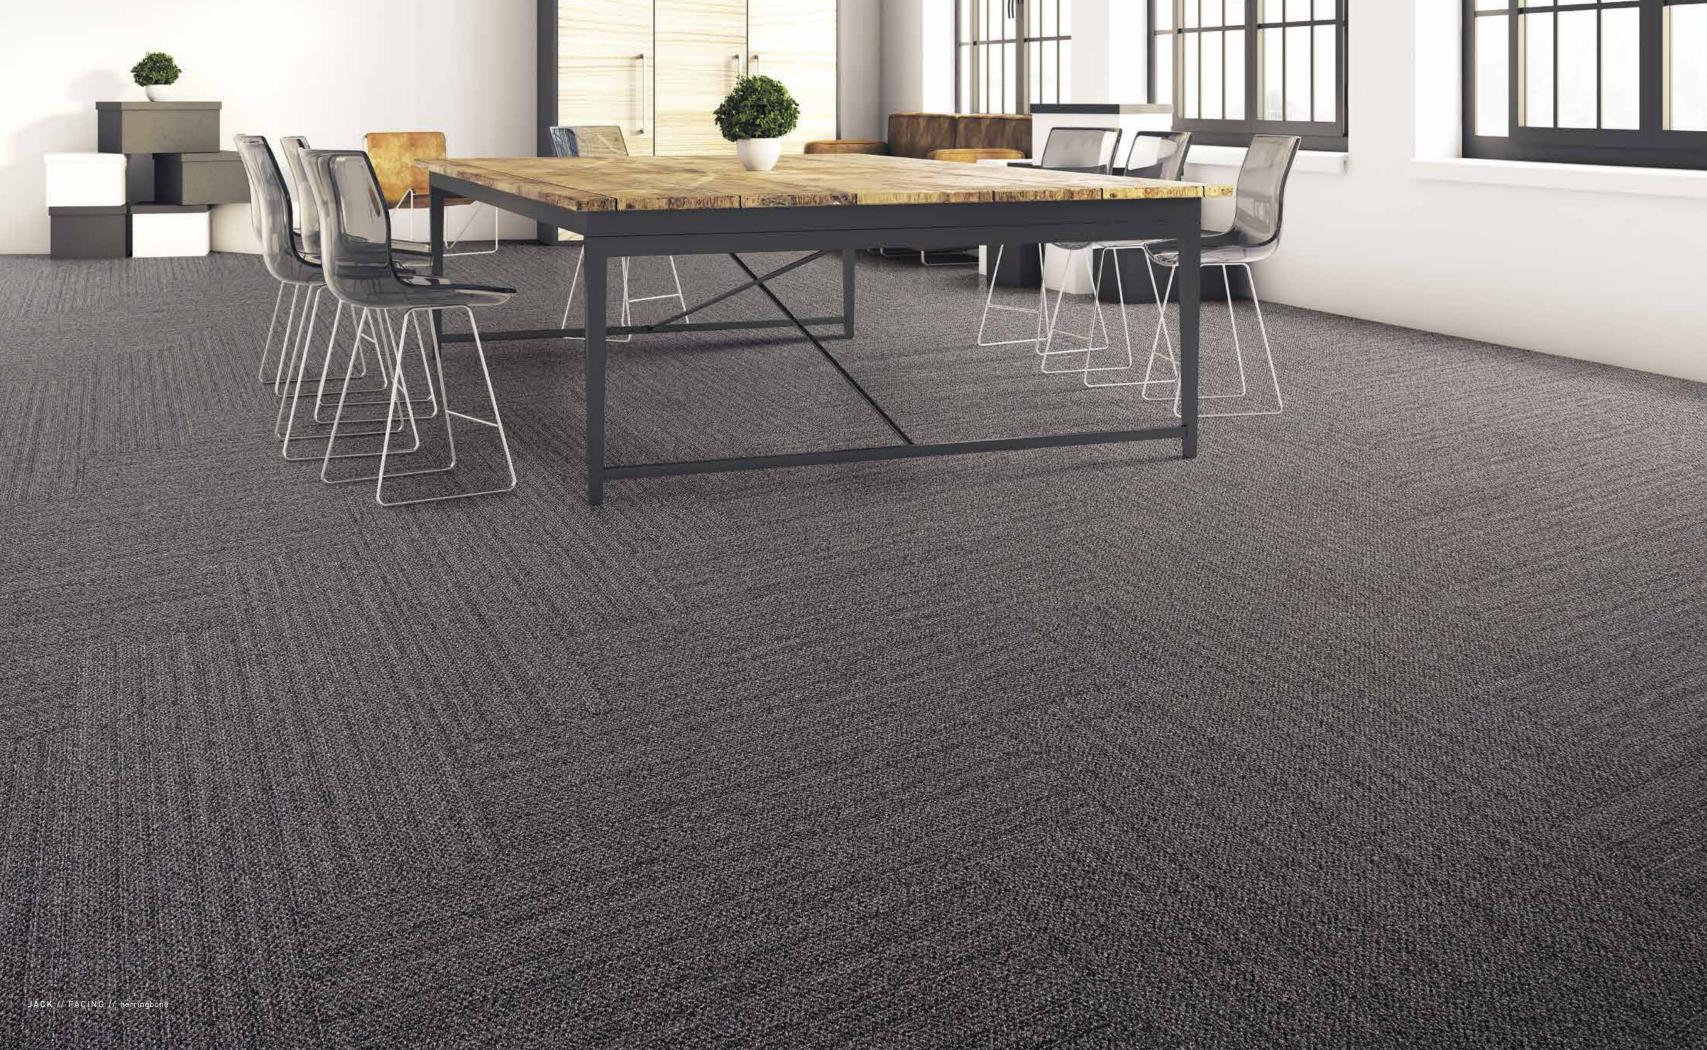

### JACK

#### JACK TAKES ITS CUE FROM THE FLAWLESS DETAIL FOUND IN CLASSIC MENSWEAR.

Featuring the cut and feel of a pinstripe with a hint of a houndstooth, each color of Jack has a fine denier silver yarn that adds a subtle sparkle and a black yarn that creates a salt and pepper texture. Available as a 12"x 48" tile in 12 fashion-forward colors.