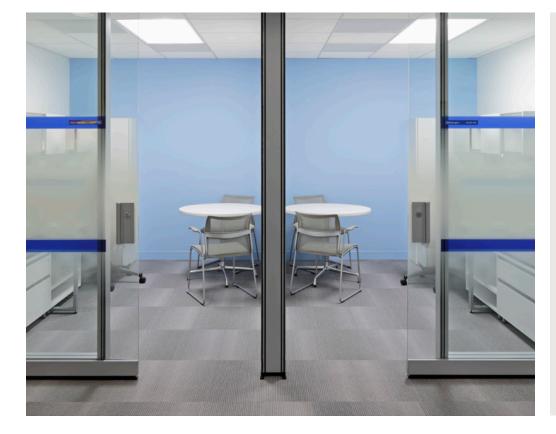

#### **The Solution**

HLW International integrated JetBlue's corporate branding patterns and catchphrases, known collectively as *Jettitude*. With an engaging yet simplified palette, the firm featured slick white surfaces with bold pops of color, including JetBlue navy and orange. J+J/Invision's Shred modular was selected as the main flooring with the goal of consistently conveying this energetic aesthetic without overpowering the other finishes. HLW worked closely with J+J/Invision product designers to subtly incorporate the JetBlue signature navy as an accent line to the an ombre of neutral grays. JetBlue's office features an open plan with transparency between spaces to allow for a work environment that fosters collaboration.