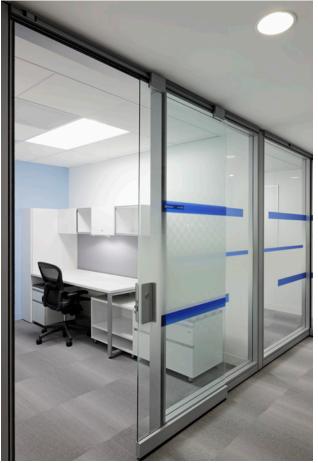

#### **The Solution**

HLW International integrated JetBlue's corporate branding patterns and catchphrases, known collectively as *Jettitude*. With an engaging yet simplified palette, the firm featured slick white surfaces with bold pops of color, including JetBlue navy and orange. J+J/Invision's Shred modular was selected as the main flooring with the goal of consistently conveying this energetic aesthetic without overpowering the other finishes. HLW worked closely with J+J/Invision product designers to subtly incorporate the JetBlue signature navy as an accent line to the an ombre of neutral grays. JetBlue's office features an open plan with transparency between spaces to allow for a work environment that fosters collaboration.