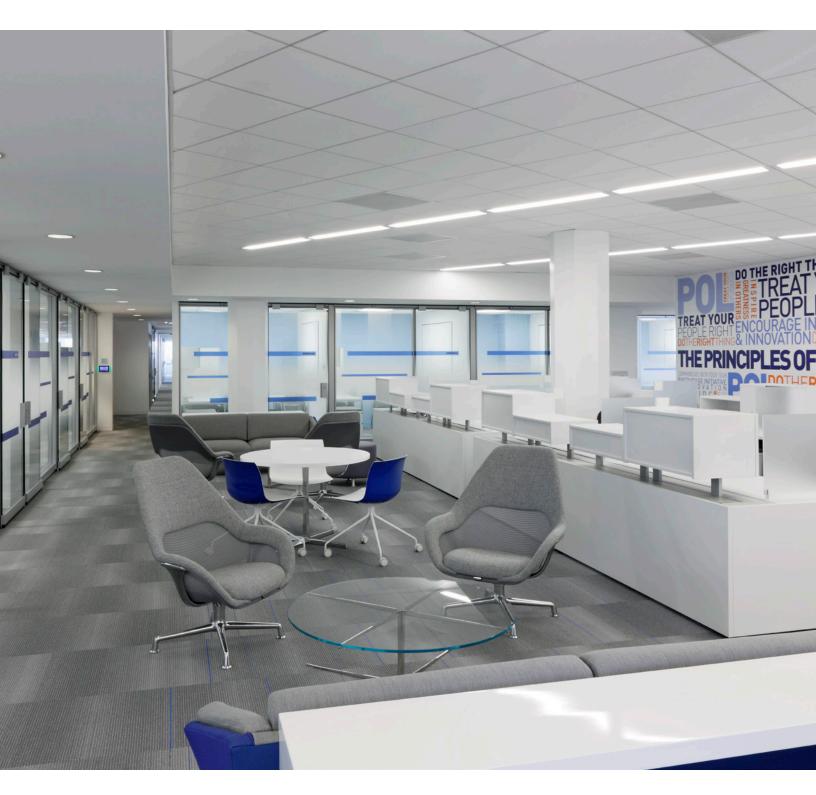

#### **The Solution**

HLW International integrated JetBlue's corporate branding patterns and catchphrases, known collectively as *Jettitude*. With an engaging yet simplified palette, the firm featured slick white surfaces with bold pops of color, including JetBlue navy and orange. J+J/Invision's Shred modular was selected as the main flooring with the goal of consistently conveying this energetic aesthetic without overpowering the other finishes. HLW worked closely with J+J/Invision product designers to subtly incorporate the JetBlue signature navy as an accent line to the an ombre of neutral grays. JetBlue's office features an open plan with transparency between spaces to allow for a work environment that fosters collaboration.