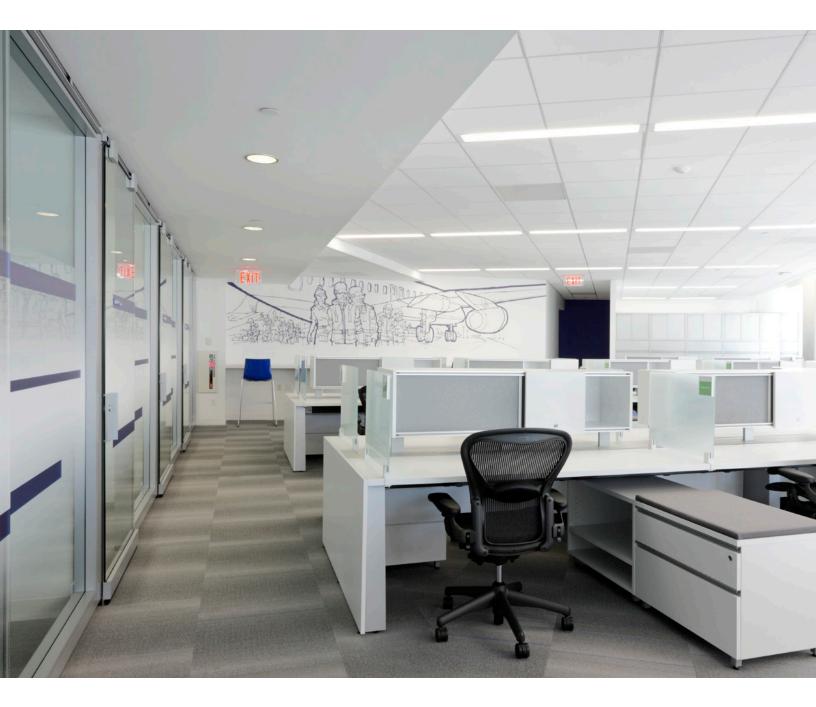

#### **The Solution**

HLW International integrated JetBlue's corporate branding patterns and catchphrases, known collectively as *Jettitude*. With an engaging yet simplified palette, the firm featured slick white surfaces with bold pops of color, including JetBlue navy and orange. J+J/Invision's Shred modular was selected as the main flooring with the goal of consistently conveying this energetic aesthetic without overpowering the other finishes. HLW worked closely with J+J/Invision product designers to subtly incorporate the JetBlue signature navy as an accent line to the an ombre of neutral grays. JetBlue's office features an open plan with transparency between spaces to allow for a work environment that fosters collaboration.