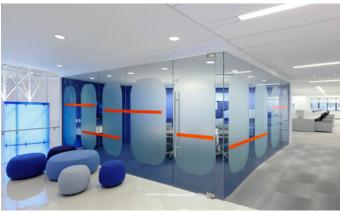

age 14,000 crew members across the country.

Custom Shred

#### **The Solution**

HLW International integrated JetBlue's corporate branding patterns and catchphrases, known collectively as *Jettitude*. With an engaging yet simplified palette, the firm featured slick white surfaces with bold pops of color, including JetBlue navy and orange. J+J/Invision's Shred modular was selected as the main flooring with the goal of consistently conveying this energetic aesthetic without overpowering the other finishes. HLW worked closely with J+J/Invision product designers to subtly incorporate the JetBlue signature navy as an accent line to the an ombre of neutral grays. JetBlue's office features an open plan with transparency between spaces to allow for a work environment that fosters collaboration.





Custom Shred



### The Details

**Design Firm:** HLW International, LLP

**Flooring Contractor:** 

J+J/Invision Products: Custom Shred

Square Yards: 8,353





## J+J INVISION

J+J/Invision jj-invision.com

P.O. Box 1287 Dalton, GA 30722 *p* 800 241 4586 *f* 706 275 4433

A J&J Industries Brand