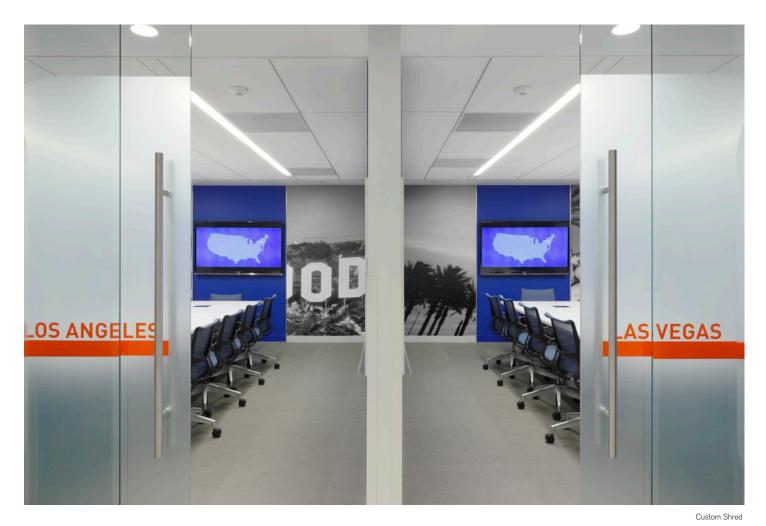

# JetBlue Airways Long Island City, NY



Flooring Solutions for Corporate Environments

J+J INVISION





#### **The Project**

JetBlue Airways' new headquarters consolidates nearly 1,000 employees from its Forest Hills office and its Connecticut location into one central office in Long Island City. Housed in an historic space built in 1911, the Brewster Building is the site where the Brewster Aeronautical Company built the Brewster F2A, which was the first monoplane fighter airplane flown by the Navy during World War II. JetBlue is a relatively new airline, first launched in 1998. Since then, the airline has grown to be the largest domestic carrier serving John F. Kennedy Airport and more than 14 million passengers at the four airports managed by the New York Port Authority, providing the area with thousands of jobs.

#### The Challenge

Design team HLW wanted to recreate the fresh look a