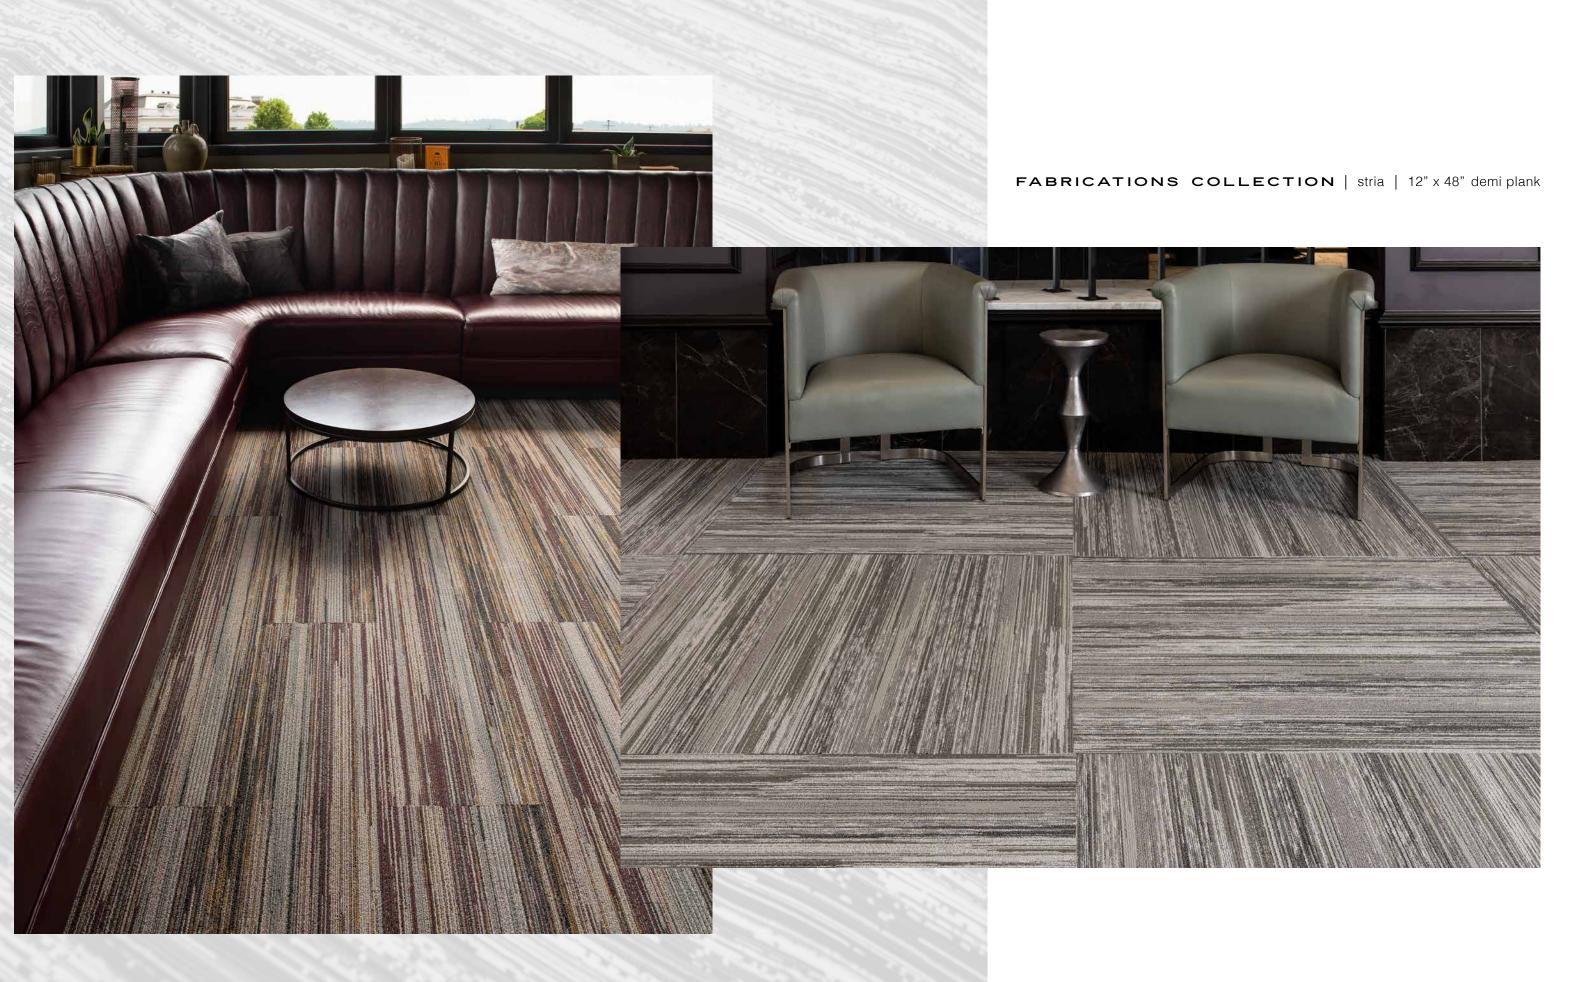

NEOCON 2019 lookbook







## FABRICATIONS COLLECTION | fractured plaid | 24" x 24" modular tile







FABRICATIONS COLLECTION | twill weave | 24" x 24" modular tile





## FABRICATIONS COLLECTION

twill weave with fractured plaid inset | 24" x 24" modular tile

FIRE & ICE | 24" x 24" modular tile The contrast of fire on ice - element on element - highlights each separation within the fractured frosted landscape. The fire does not overwhelm the effect on the ice but dramatically transforms the scope- which takes on an epic appeal. Fire & Ice is available in 24" x 24" modular tile.

10





## NETWORK | 24" x 24" modular tile and 12" x 48" plank | kinetex

Inspired by emerging digital-inspired artistic trends, Network brings a sophisticated, yet on-trend modern design element to any commercial space. Reimagining