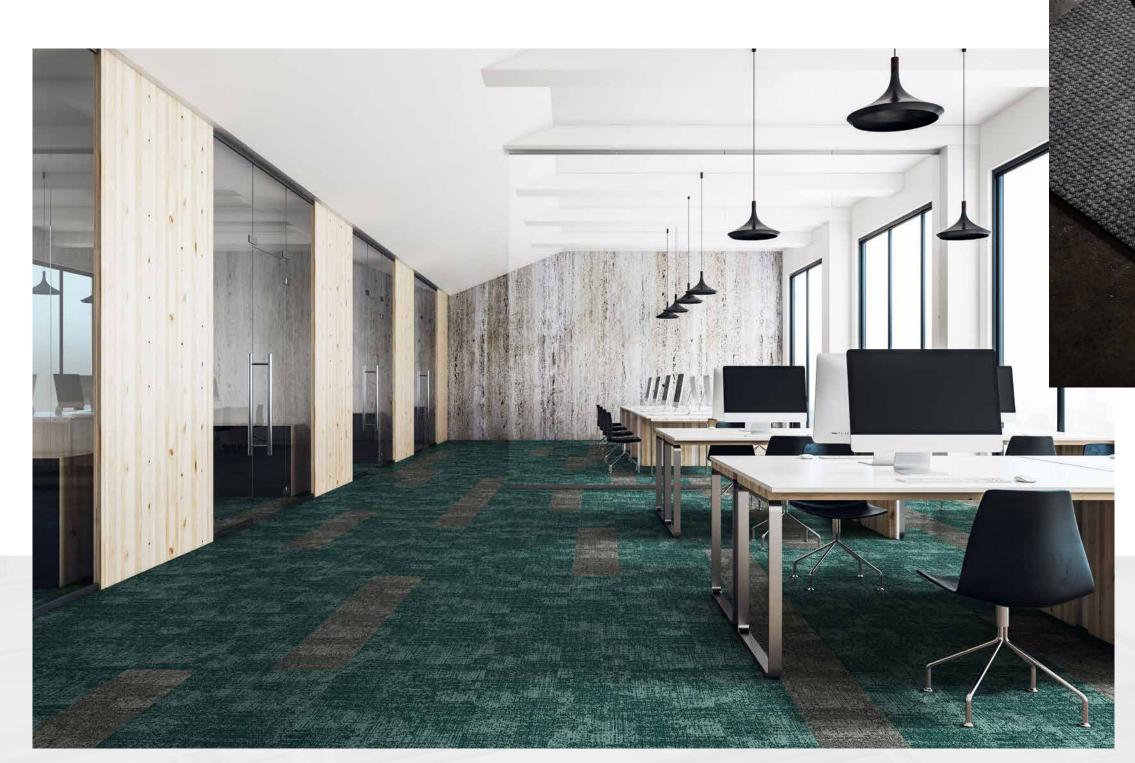

## NETWORK | 24" x 24" modular tile and 12" x 48" plank | kinetex

Inspired by emerging digital-inspired artistic trends, Network brings a sophisticated, yet on-trend modern design element to any commercial space. Reimagining "the glitch," the visual of a pixelated or off-register image which has firmly become part of modern design culture, vertical and horizontal broken lines were applied to achieve a style that celebrates distress, deconstruction, and the eerie beauty of imperfection.