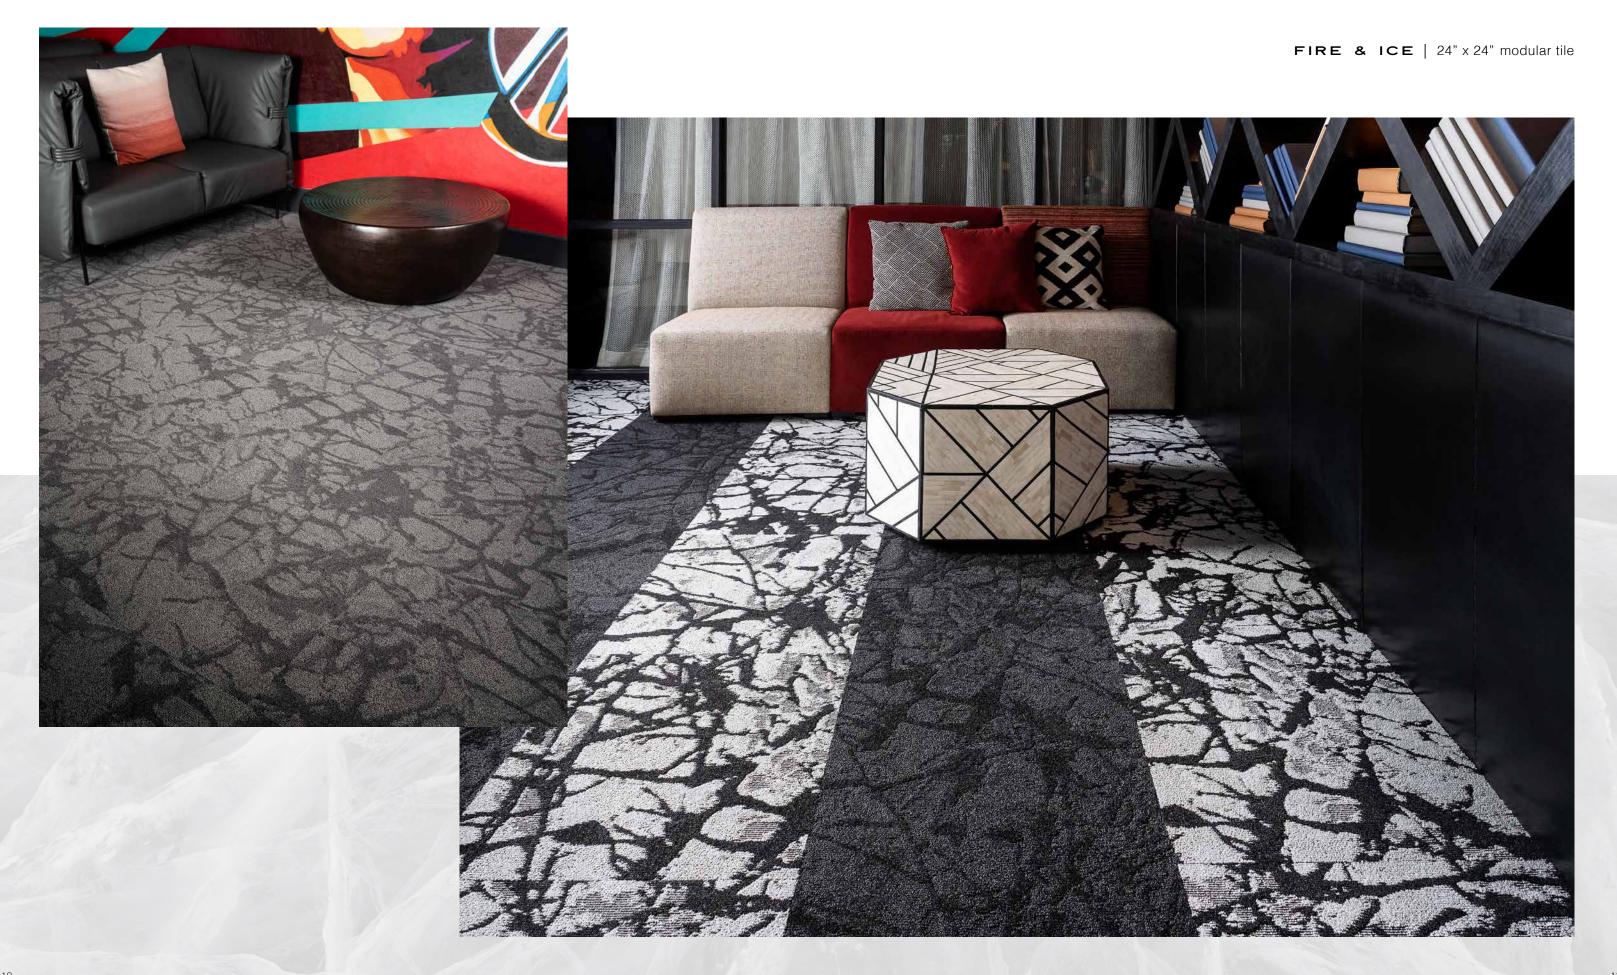

## FABRICATIONS COLLECTION

twill weave with fractured plaid inset | 24" x 24" modular tile

FIRE & ICE | 24" x 24" modular tile The contrast of fire on ice - element on element - highlights each separation within the fractured frosted landscape. The fire does not overwhelm the effect on the ice but dramatically transforms the scope- which takes on an epic appeal. Fire & Ice is available in 24" x 24" modular tile.