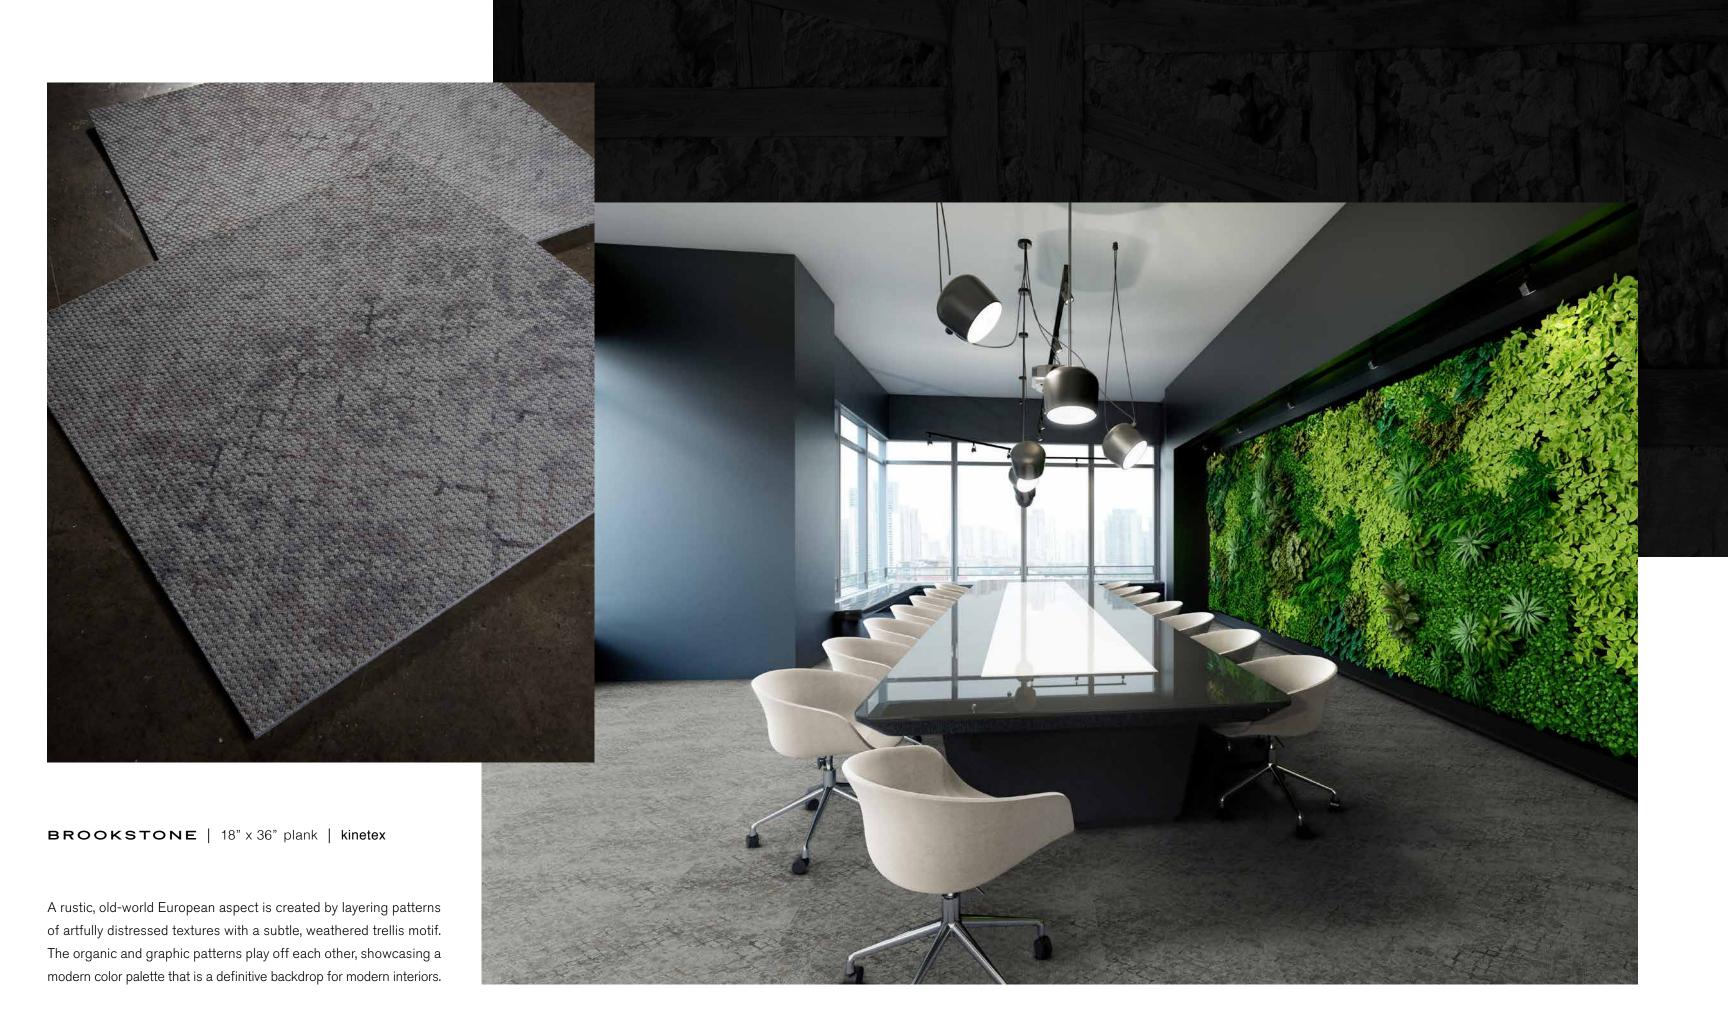

## NETWORK | 24" x 24" modular tile and 12" x 48" plank | kinetex

Inspired by emerging digital-inspired artistic trends, Network brings a sophisticated, yet on-trend modern design element to any commercial space. Reimagining "the glitch," the visual of a pixelated or off-register image which has firmly become part of modern design culture, vertical and horizontal broken lines were applied to achieve a style that celebrates distress, deconstruction, and the eerie beauty of imperfection.