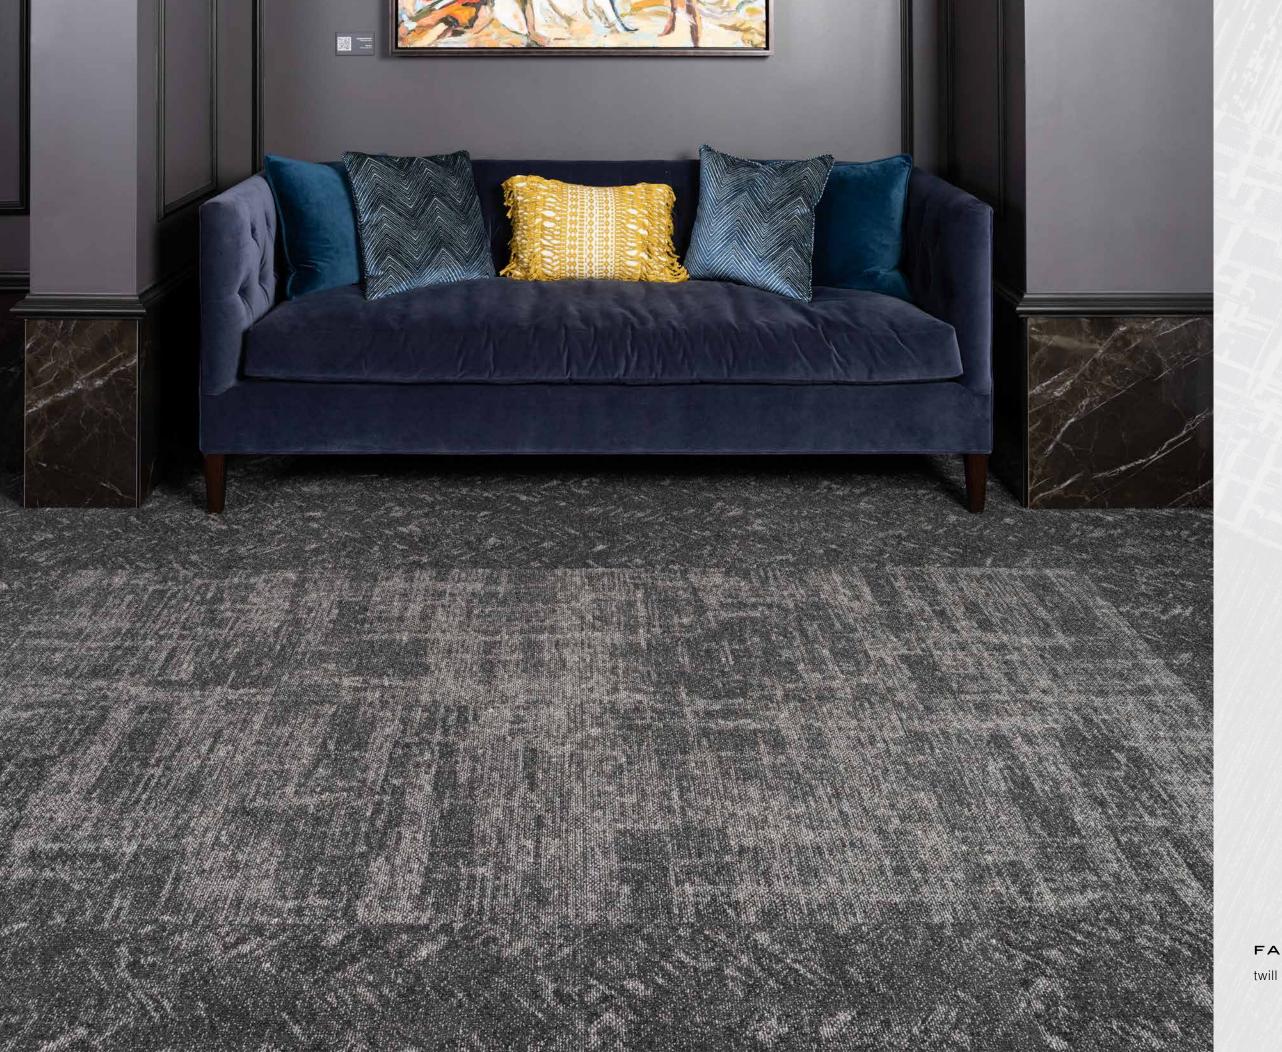

## FABRICATIONS COLLECTION

twill weave with fractured plaid inset | 24" x 24" modular tile

FIRE & ICE | 24" x 24" modular tile The contrast of fire on ice - element on element - highlights each separation within the fractured frosted landscape. The fire does not overwhelm the effect on the ice but dramatically transforms the scope- which takes on an epic appeal. Fire & Ice is available in 24" x 24" modular tile.