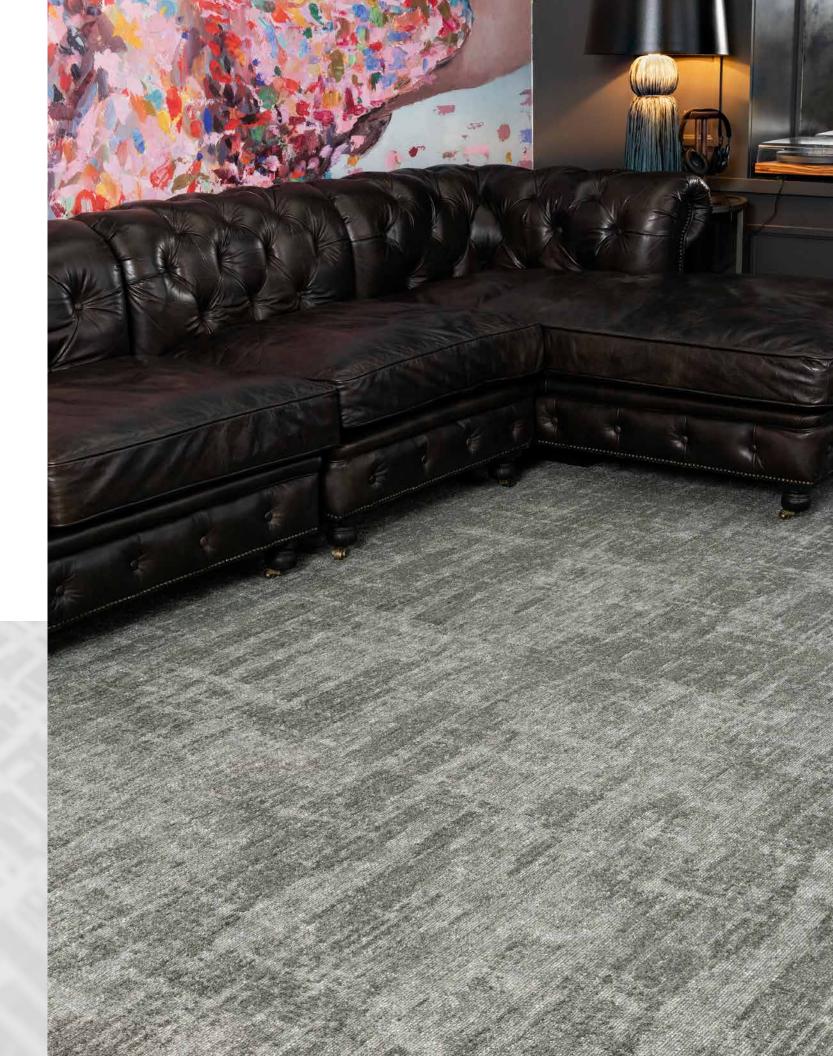

## FABRICATIONS COLLECTION

twill weave with fractured plaid inset | 24" x 24" modular tile

FIRE & ICE | 24" x 24" modular tile The contrast of fire on ice - element on element - highlights each separation within the fractured frosted landscape. The fire does not overwhelm the effect on the ice but dramatically transforms the scope- which takes on an epic appeal. Fire & Ice is available in 24" x 24" modular tile.