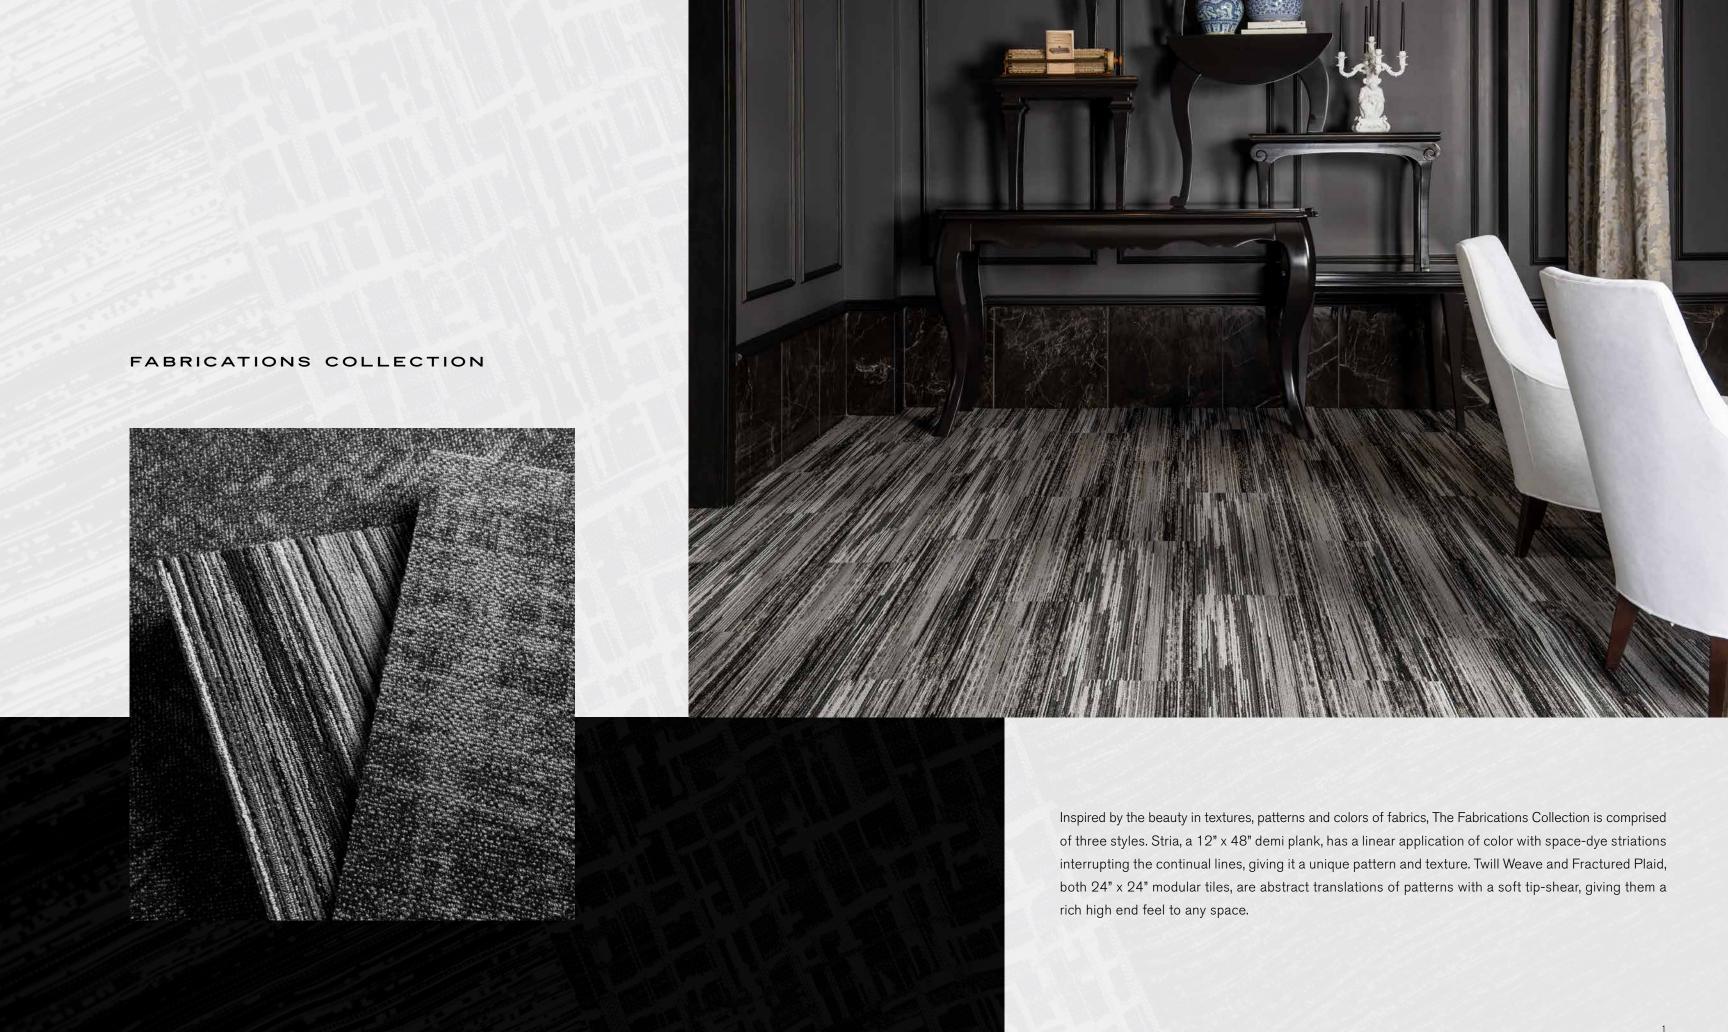

NEOCON 2019 lookbook







## FABRICATIONS COLLECTION | fractured plaid | 24" x 24" modular tile







FABRICATIONS COLLECTION | twill weave | 24" x 24" modular tile





## FABRICATIONS COLLECTION

twill weave with fractured plaid inset | 24" x 24" modular tile

FIRE & ICE | 24" x 24" modular tile The contrast of fire on ice - element on element - highlights each separation within the fractured frosted landscape. The fire does not overwhelm the effect on the ice but dramatically transforms the scope- which takes on an epic appeal. Fire & Ice is available in 24" x 24" modular tile.

10





## NETWORK | 24" x 24" modular tile and 12" x 48" plank | kinetex

Inspired by emerging digital-inspired artistic trends, Network brings a sophisticated, yet on-trend modern design element to any commercial space. Reimaginin