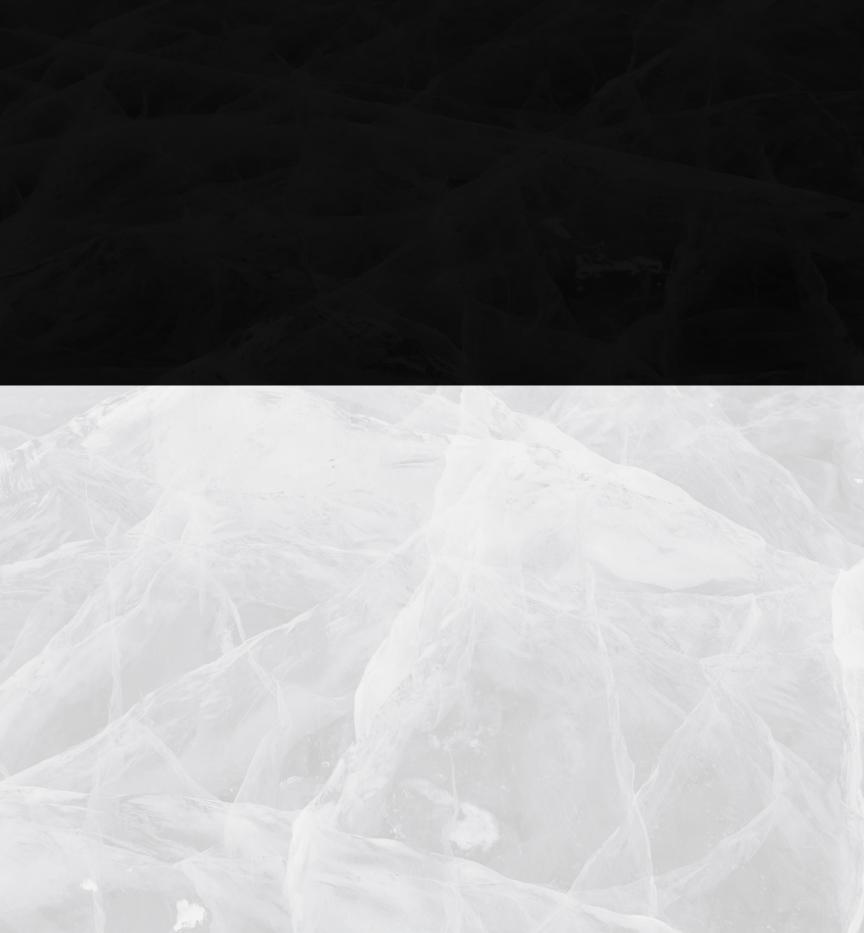

## FABRICATIONS COLLECTION

twill weave with fractured plaid inset | 24" x 24" modular tile

FIRE & ICE | 24" x 24" modular tile The contrast of fire on ice - element on element - highlights each separation within the fractured frosted landscape. The fire does not overwhelm the effect on the ice but dramatically transforms the scope- which takes on an epic appeal. Fire & Ice is available in 24" x 24" modular tile.