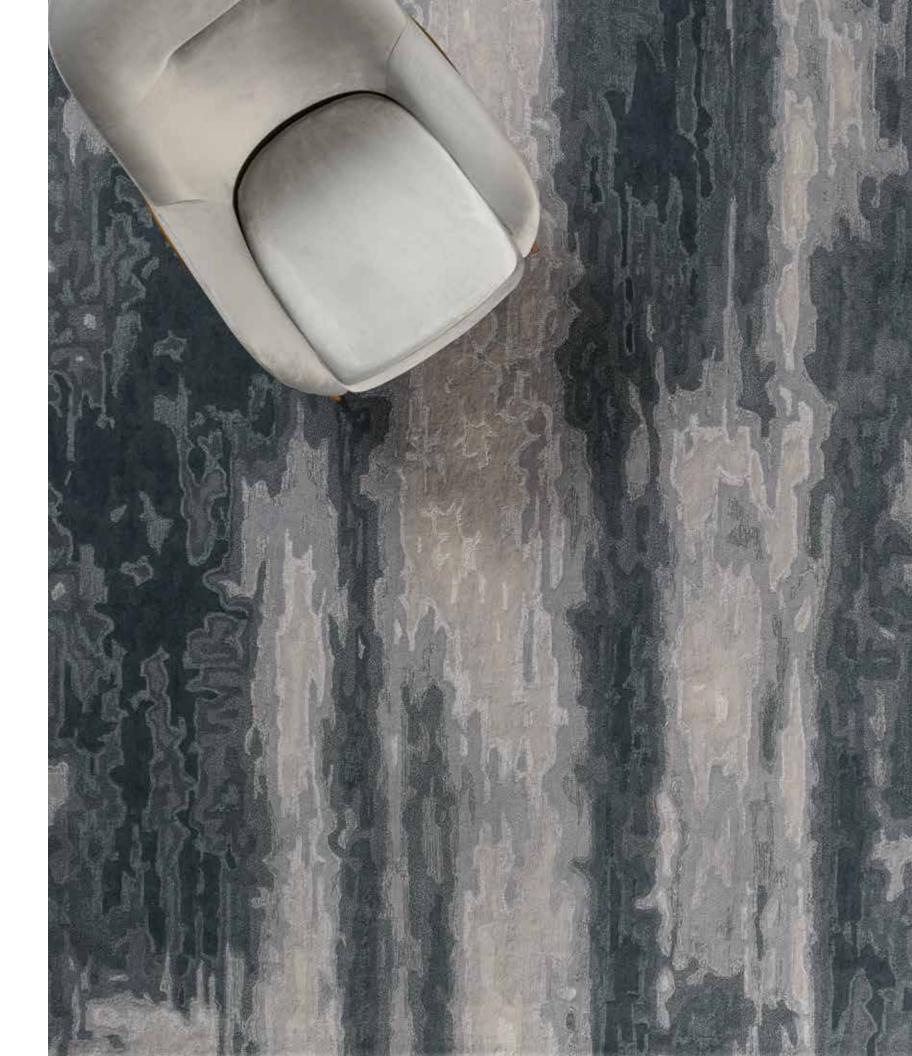

# CUSTOM RUG PROGRAM

Prefer to create a custom rug? Utilize our online custom color tool to select from 67 custom patterns.

Choose from over 100 of our Encore® SD Nylon colors to create your rug. Our custom rugs are available in any size or shape.