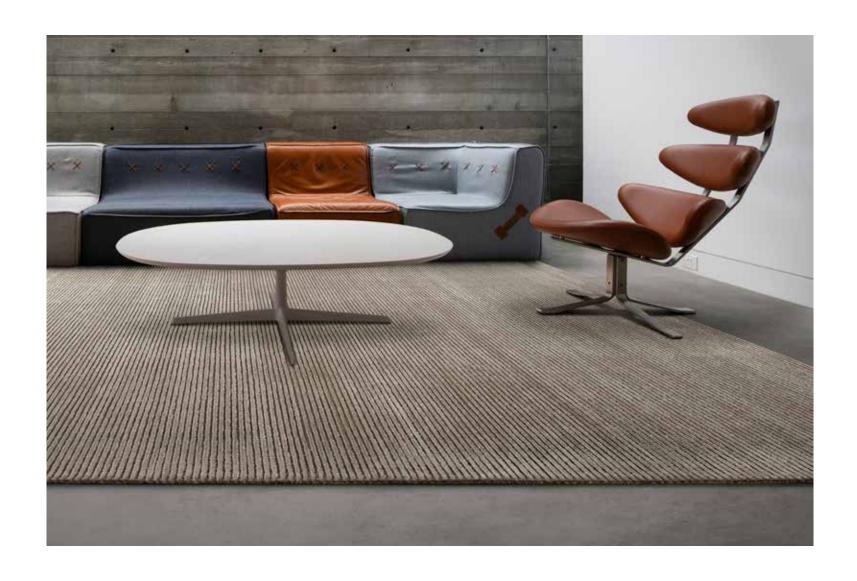

## **RUG PROGRAM**

J+J Rugs are hand tufted using 100% New Zealand wool. Wool is the only authentic naturally sustainable fiber, is soil and stain resistant and easy to clean and maintain. Our rugs utilize J+J's Encore® SD Nylon as a color resource and those colors are then dyed in wool to create the rug. This allows J+J Rugs to be easily coordinated with other J+J Flooring products.