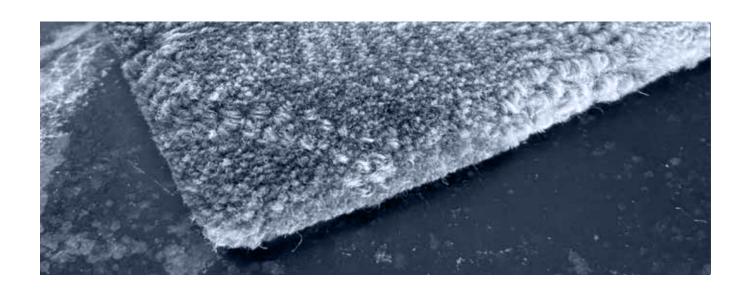

# EDGE FINISH

All J+J Rugs come with a serged edge unless the rug is specified as an inset. An inset rug will be shipped with an unfinished edge.

## SERGED