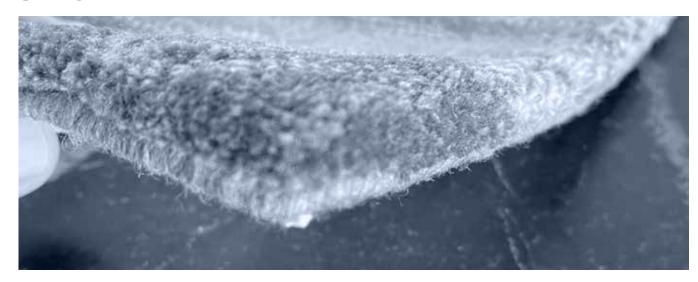

# EDGE FINISH

All J+J Rugs come with a serged edge unless the rug is specified as an inset. An inset rug will be shipped with an unfinished edge.

## SERGED