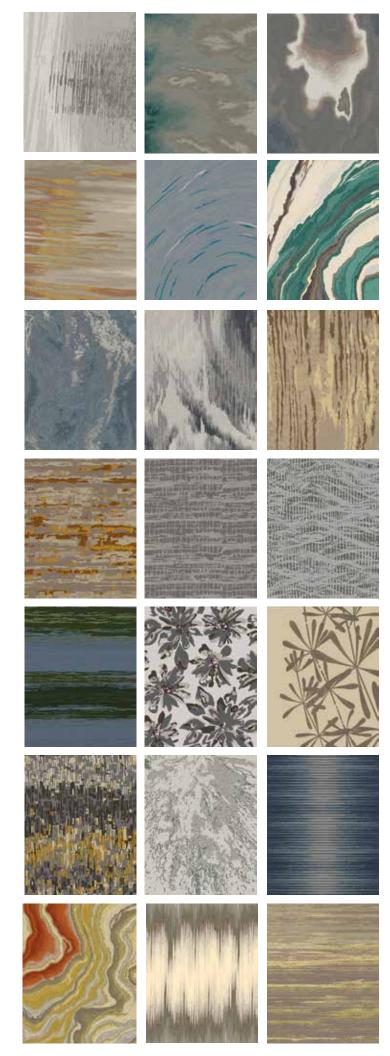

# CUSTOM RUG PROGRAM

Prefer to create a custom rug? Utilize our online custom color tool to select from 67 custom patterns.

Choose from over 100 of our Encore® SD Nylon colors to create your rug. Our custom rugs are available in any size or shape.