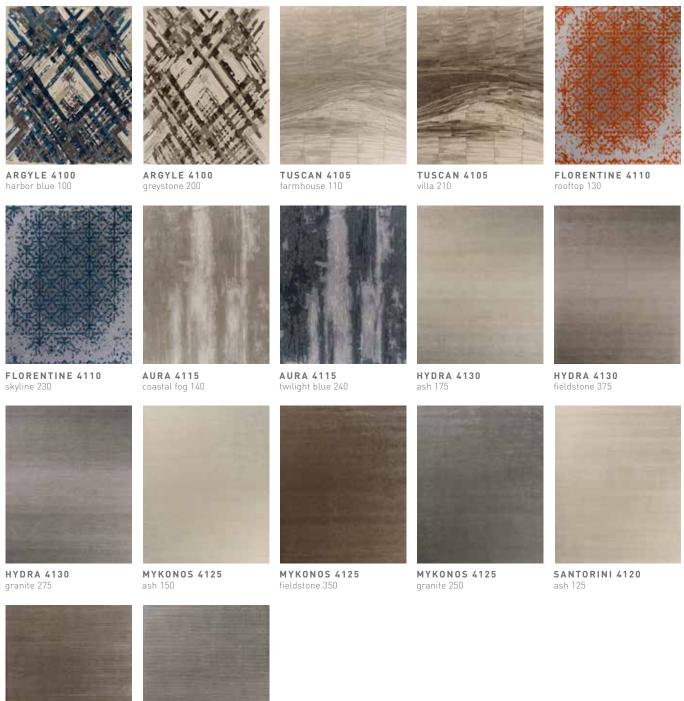

## STOCK RUG PROGRAM

Need a rug fast? We have 8' x 10' rugs in 7 styles in an array of color choices for a total of 17 rugs in stock and ready to ship.

SANTORINI 4120

# CUSTOM RUG PROGRAM

Prefer to create a custom rug? Utilize our online custom color tool to select from 67 custom patterns.

Choose from over 100 of our Encore® SD Nylon colors to create your rug. Our custom rugs are available in any size or shape.