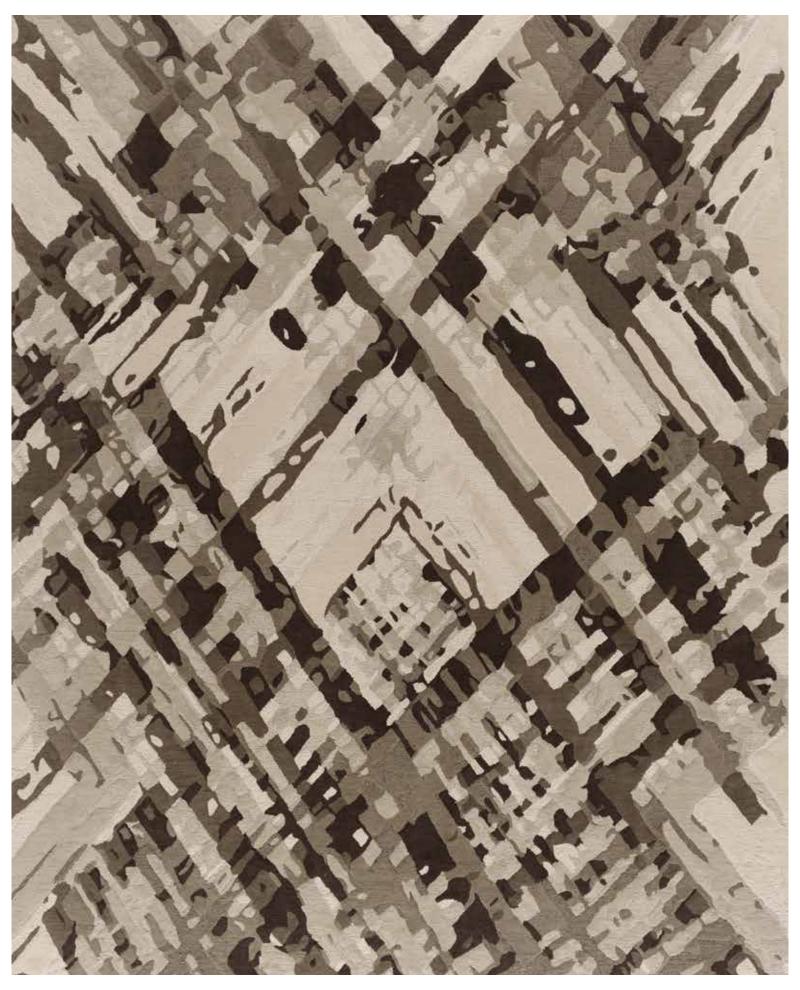

# CUSTOM RUG PROGRAM

Prefer to create a custom rug? Utilize our online custom color tool to select from 67 custom patterns.

Choose from over 100 of our Encore® SD Nylon colors to create your rug. Our custom rugs are available in any size or shape.