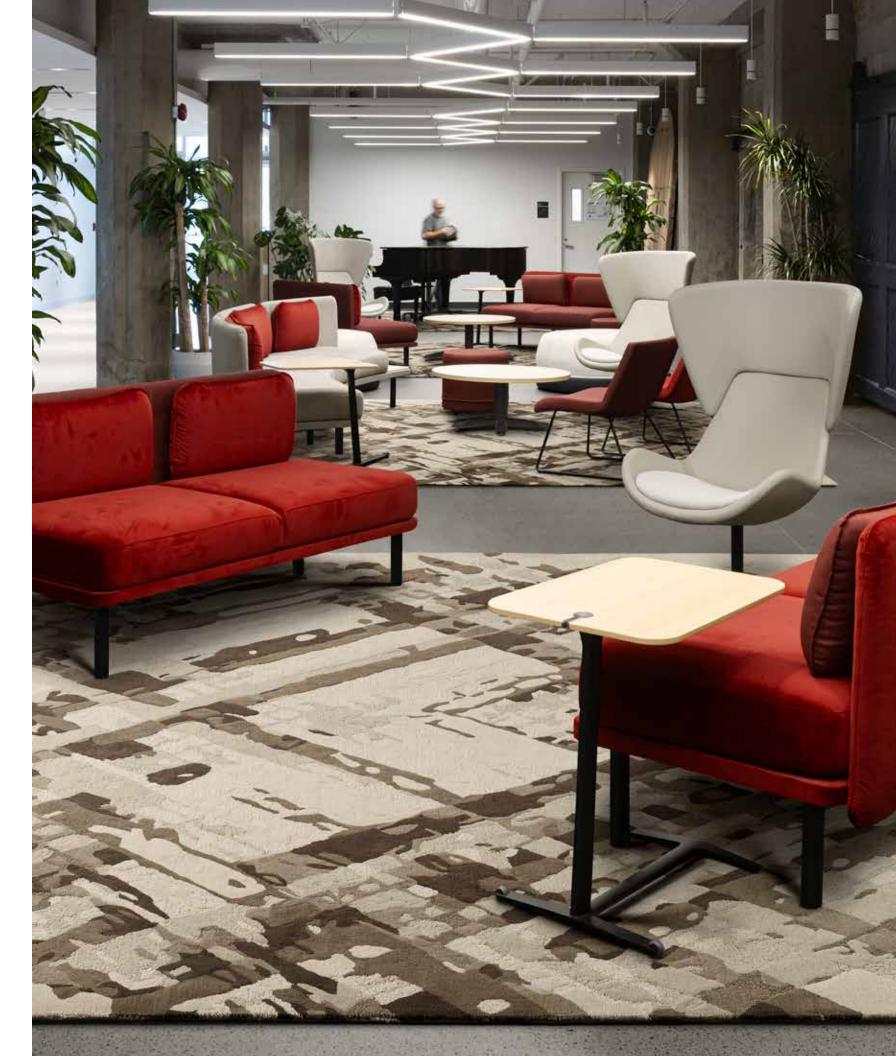

## **RUG PROGRAM**

J+J Rugs are hand tufted using 100% New Zealand wool. Wool is the only authentic naturally sustainable fiber, is soil and stain resistant and easy to clean and maintain. Our rugs utilize J+J's Encore® SD Nylon as a color resource and those colors are then dyed in wool to create the rug. This allows J+J Rugs to be easily coordinated with other J+J Flooring products.