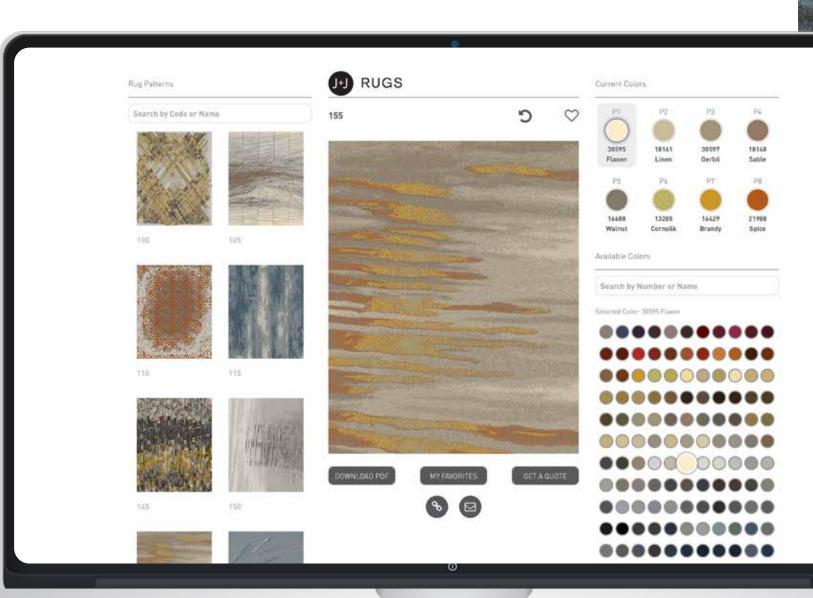

# CUSTOM RUG PROGRAM

Prefer to create a custom rug? Utilize our online custom color tool to select from 67 custom patterns.

Choose from over 100 of our Encore® SD Nylon colors to create your rug. Our custom rugs are available in any size or shape.

# CUSTOM LOGO RUG

Pantone numbers can also be used to specify colors as needed. This can be useful when developing custom logo rugs when colors are critical.