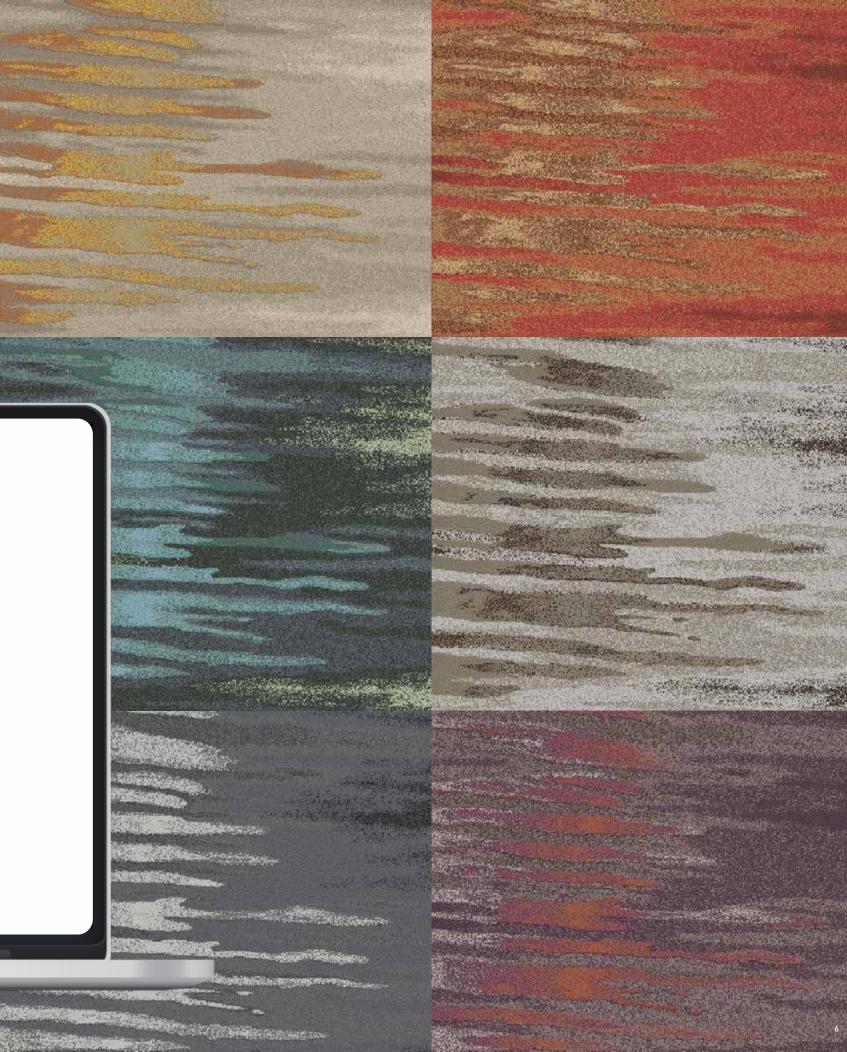

## STOCK RUG PROGRAM

Need a rug fast? We have 8' x 10' rugs in 7 styles in an array of color choices for a total of 17 rugs in stock and ready to ship.

SANTORINI 4120

# CUSTOM RUG PROGRAM

Prefer to create a custom rug? Utilize our online custom color tool to select from 67 custom patterns.

Choose from over 100 of our Encore® SD Nylon colors to create your rug. Our custom rugs are available in any size or shape.