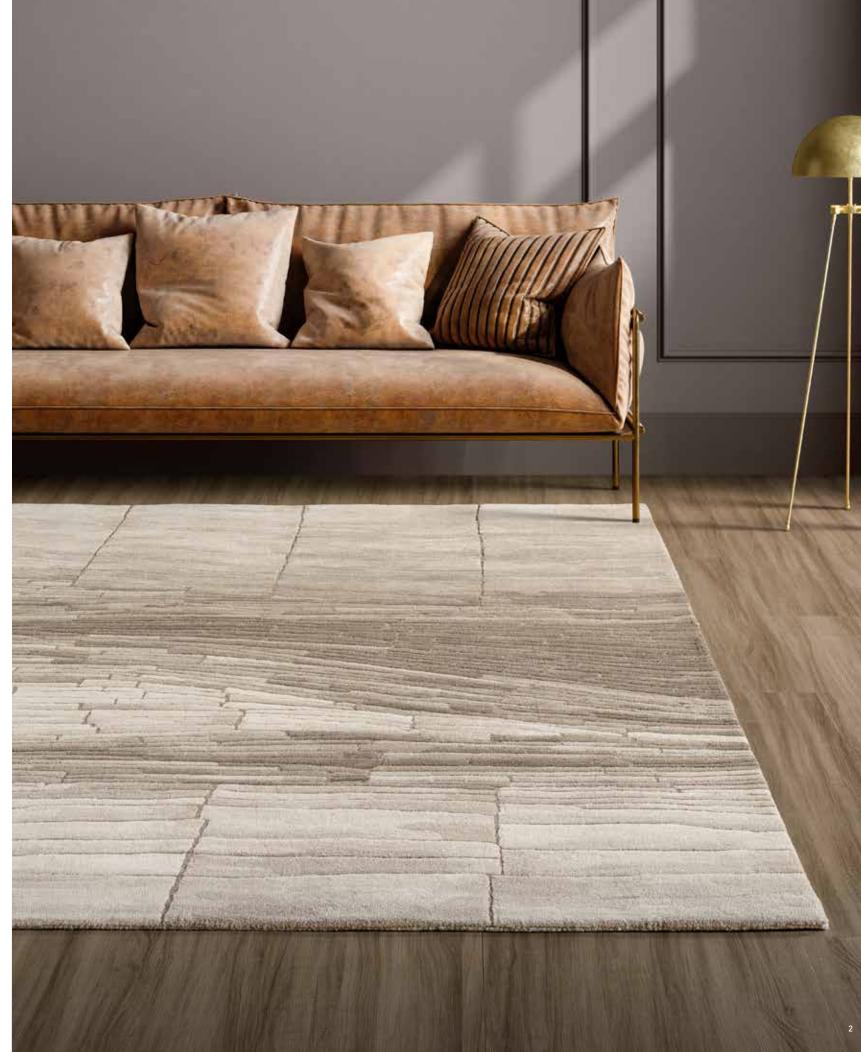

## **RUG PROGRAM**

J+J Rugs are hand tufted using 100% New Zealand wool. Wool is the only authentic naturally sustainable fiber, is soil and stain resistant and easy to clean and maintain. Our rugs utilize J+J's Encore® SD Nylon as a color resource and those colors are then dyed in wool to create the rug. This allows J+J Rugs to be easily coordinated with other J+J Flooring products.