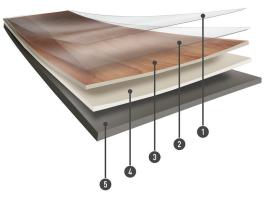

To learn more visit:

- 1 Protective UV Cured Urethane with Ceramic Bead
- 2 Wear Layer
- 3 High Definition Print Film
- 4 Impact Resistant Core Layer
- 5 Foundational Base Layer

©2020 J+J Flooring Group, LLC - This unique design is protected under the U.S. Copyright Act of 1976. Any unauthorized copying or duplication of this design constitutes copyright infringement in violation of federal law.